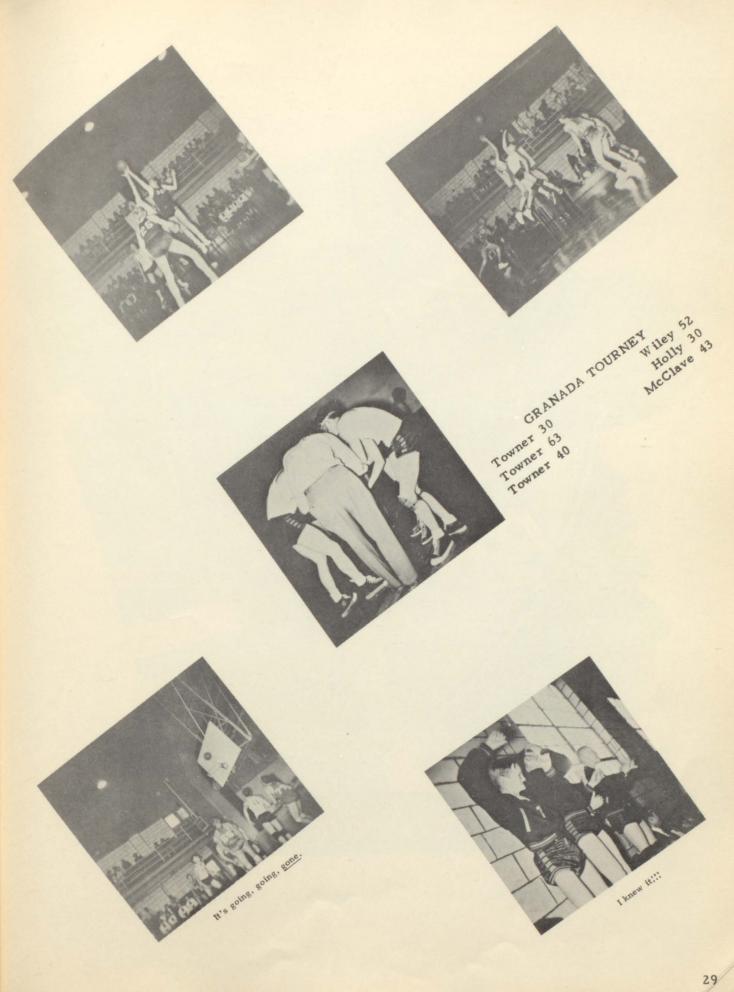

#### REGULAR SEASON PLAY

| Opponents      |    | Towner |
|----------------|----|--------|
| Sheridan Lake  | 30 | 41     |
| Sheridan Lake  | 38 | 47     |
| Cheyenne Wells | 30 | 29     |
| Cheyenne Wells | 32 | 30     |
| Arapahoe       | 42 | 24     |
| Weskan         | 30 | 46     |
| Arapahoe       | 48 | 30     |
| Coolidge       | 38 | 40     |
| Weskan         | 33 | 51     |
| Coolidge       | 37 | 51     |
| Chivington     | 7  | 71     |
| Kit Çarson     | 45 | 22     |
| Eads           | 40 | 45     |
| Haswell        | 44 | 56     |
| Kit Carson     | 43 | 47     |
| Haswell        | 55 | 54     |
|                |    |        |