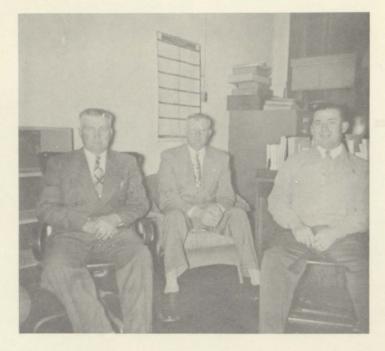

## **Board of Education** President.....John W. Fox, center.

| Secretary | <br> | <br> |  | • |  |  |  |  | c. | L. |   | McF | ar  | lan  | le, | left. |  |
|-----------|------|------|--|---|--|--|--|--|----|----|---|-----|-----|------|-----|-------|--|
| Treasurer |      |      |  |   |  |  |  |  | He | nr | y | н.  | Gis | skie | е,  | right |  |