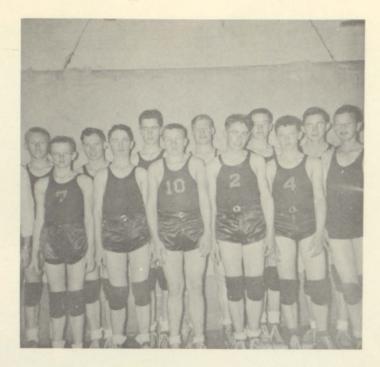

Left to right - A. Sloan, K. Prosser, K. Giskie, G. McFarlane, R. McFarlane, B. Prosser, R. Jordan, E. Reinert, L. Barnes, C. Owen, L. Kelly, M. Patterson.

Rock and Roll Rock and Roll

Random pictures indicate in a way the varied academic activities pursued in the classrooms.