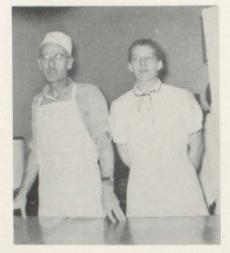

#### Dedication

We, the annual staff of 1955 and 1956, take great pleasure in dedicating this edition of "The Tiger" to Mr. and Mrs. McLaughlin.

Mr. and Mrs. McLaughlin were the school janitor and cook from 1954 until the death of Mr. McLaughlin in 1955.

Mr. and Mrs. McLaughlin were sincere in their devotion and service to the students and teachers of this school. We take this way of showing our thanks.