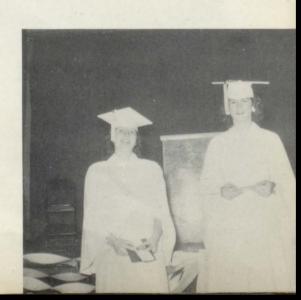

Janice Steele



Lyle Specht



Georgeia Faulconer

## First and Second



Mrs. Sherman Teacher



Karen Teeter

Jonny Collins

Not pictured - Susan Blattner



Mary Frances Splitter



Debbie Wagers



# Annual Staff



Bill Barber, Editor; J. D. Wilson, Activity Editor; Marcella Splitter, Art Editor; Mr. Richard Murray, Sponsor; Madge Specht, Business Manager; Leon White, Sales Manager. (Not pictured) Darrell Kershner, Sports Editor.

# Pep Club



LEFT TO RIGHT: Connie Specht, Janet Kershner, Madge Specht, President; Joann Eitel, Marcella Splitter, Vice President; Lydia Splitter, Pat Barber, Nevelda Selby, Wilma White, Secretary and Treasurer; Shirley Steel, Shirley Shalberg, Sponsor.



SCHOOL PLAY



# Scenes From the 1956-57 School Year



JUNIOR-SENIOR BANQUET





GRADUATION TIME





### Basketball Jeam



BACK ROW:

CENTER ROW:

FRONT ROW:

Corky Swisher, J. D. Wilson, Bill Barber, Leon White, Vern Harris, Leslie Splitter.

Wayne Smith, Coach, Charles Barr, Earl Marble, Darryll Holloway, Martin Maggart, Thaine Morris, Verndean Selby,

Richard Murray, Superintendent. Gilbert Splitter, Harold Wiebers, Bob Wilson, Leo Specht,

Donford Selby, (not pictured) Darrell Kershner.

"A" TEAM Won Lost 8 5 Won Lost 8 0

"JR." HIGH Won Lost 5 8



|                             | Total Points |
|-----------------------------|--------------|
| Harold Wiebers              | 178          |
| Leslie Splitter             | 141          |
| Darrell Kershner            | 108          |
| J. D. Wilson<br>Bill Barber | 102          |
| Vernon Harris               | 55           |

## Bas