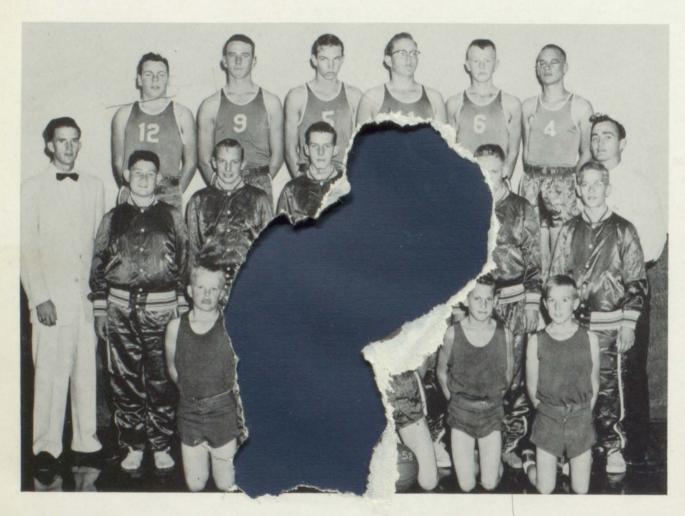

### Basketball Jeam

BACK ROW:

CENTER ROW:

FRONT ROW:

Corky Swisher, J. D. Wilson, Bill Barber, Leon White, Vern Harris, Leslie Splitter.

Wayne Smith, Coach, Charles Barr, Earl Marble, Darryll Holloway, Martin Maggart, Thaine Morris, Verndean Selby,

Richard Murray, Superintendent. Gilbert Splitter, Harold Wiebers, Bob Wilson, Leo Specht,

Donford Selby, (not pictured) Darrell Kershner.

"A" TEAM Won Lost 8 5 Won Lost 8 0

"JR." HIGH Won Lost 5 8

|                             | Total Points |
|-----------------------------|--------------|
| Harold Wiebers              | 178          |
| Leslie Splitter             | 141          |
| Darrell Kershner            | 108          |
| J. D. Wilson<br>Bill Barber | 102          |
| Vernon Harris               | 55           |