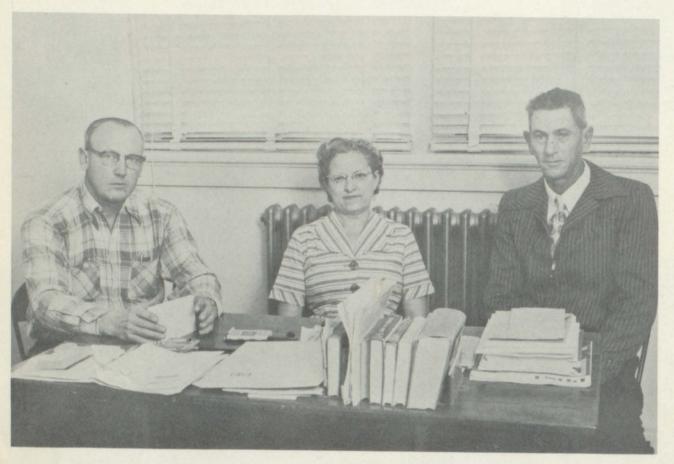

# Board of Education

MR. ROY J. WIEBERS
Mr. Wiebers is President of our
School Board. He has served for
twelve years, the first year by
appointment, and for eleven years
by election.

MRS. ROY SHALBERG Mrs. Shalberg is Secretary of the School Board. She was elected in 1942 and has served continuously since that time.

> MR. LLOYD BARR Appointed to the Board in 1953, Mr. Barr has served as Treasurer since that time.