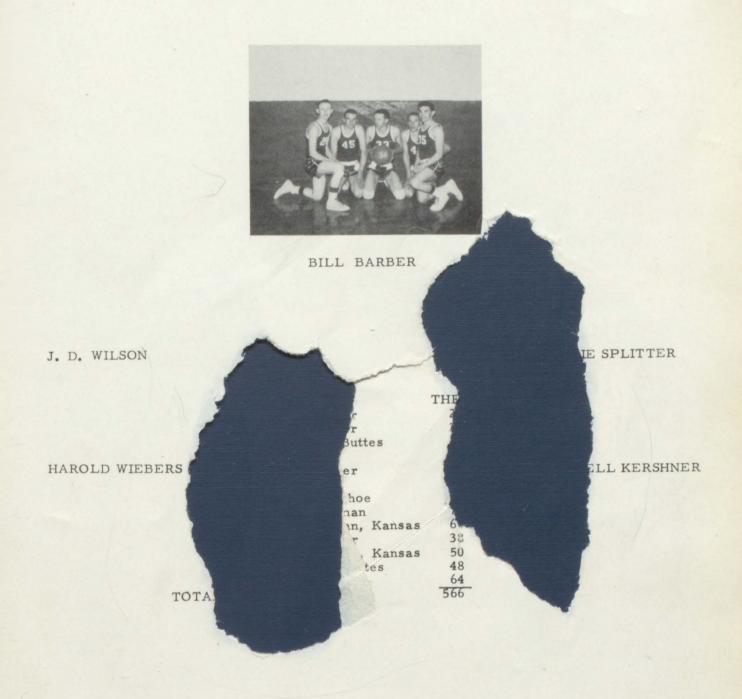

## Baseball Jeam

BACK ROW: Wayne Smith, Coach, Martin Maggart, Leon White, J. D. Wilson, Vern Harris, Leslie Splitter.

FRONT ROW: Bob Wilson, Corky Swisher, Harold Wiebers, Charles Barr, (not pictured) Darrell Kershner.