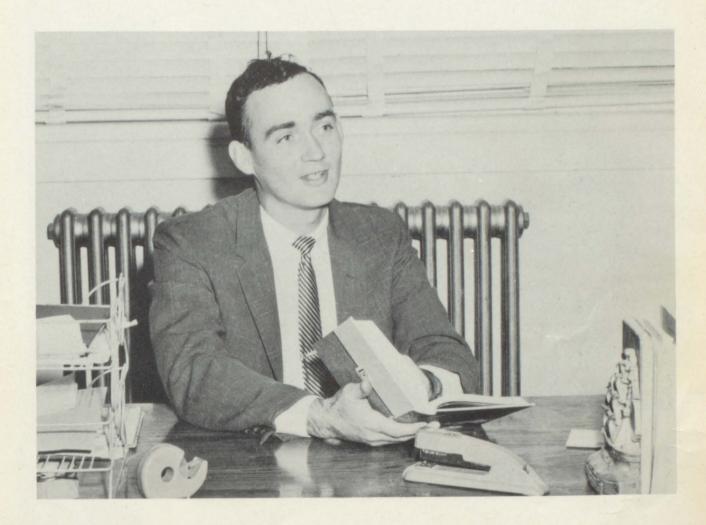

# Superintendent's Page

Congratulations to the Class of 1958

We hope that the years that you have spent in our school have been profitable ones.

Our best wishes are extended to you - the Seniors of 1958.

Sincerely yours,

Richard Murray, Superintendent