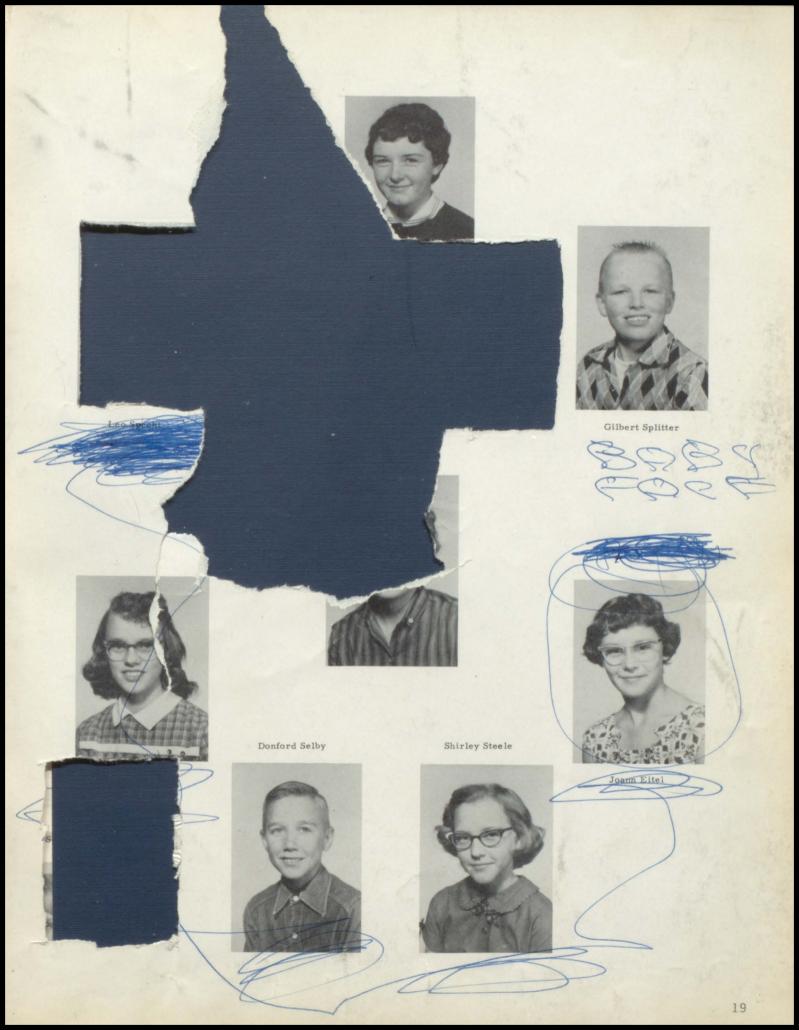

Alfreda Barry

Leslie Splitter

Mr. Smith Sponsor

Vernon Harris

Corky Swisher

Ralph Hallock

Fifth and Sixth

Carol Selby

Betty Cornner

Barbara Splitter

(not pictured) Richard Blattner

Miss Shalberg Teacher

Bruce Teeter

Delores Baker

Charles Steward

Bobby Weber

Linda Tallman

Kenny Maggart

Charles Steele

Conda Wagers

Dorothy Splitter

Tim Saltzman

Wendell Splitter

Toni Murdock

Bertha Selby

Barbara Tallman

Third and Fourth Grade

Floyd Steward

Janice Steele

Lyle Specht

Georgeia Faulconer