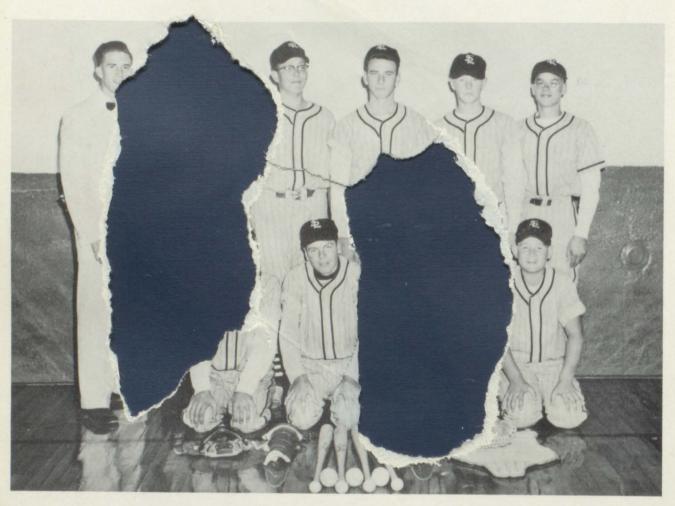

## Baseball Jeam

BACK ROW: Wayne Smith, Coach, Martin Maggart, Leon White, J. D. Wilson, Vern Harris, Leslie Splitter.

FRONT ROW: Bob Wilson, Corky Swisher, Harold Wiebers, Charles Barr, (not pictured) Darrell Kershner.