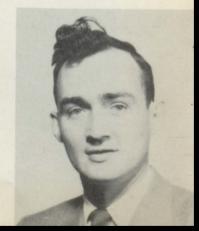

## Dedication

In appreciation for his never ending cheerfulness, his helpfulness, and his devotion to the Sheridan Lake School and its students, we, the Wildcat Staff of 1958, dedicate this yearbook to . . .

Mr. Richard Murray teaches Social Studies, and Literature in the High School. This is his second year as Superintendent at our School.

Our coach and teacher of Social Studies and Junior High School is Mr. Wayne Smith. This is Mr. Smith's first year at Sheridan Lake.