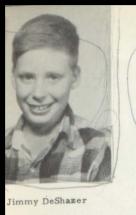

### School Bus Drivers

"SHUM" HEUMANN
"Shum" has given the Sheridan Lake
School eight years of fine School
bus service.

LEN DE SHAZER Len has served the community for seven years as school bus driver.

GEORGE SALTZMAN
George has been serving the community for one year as a School bus driver.