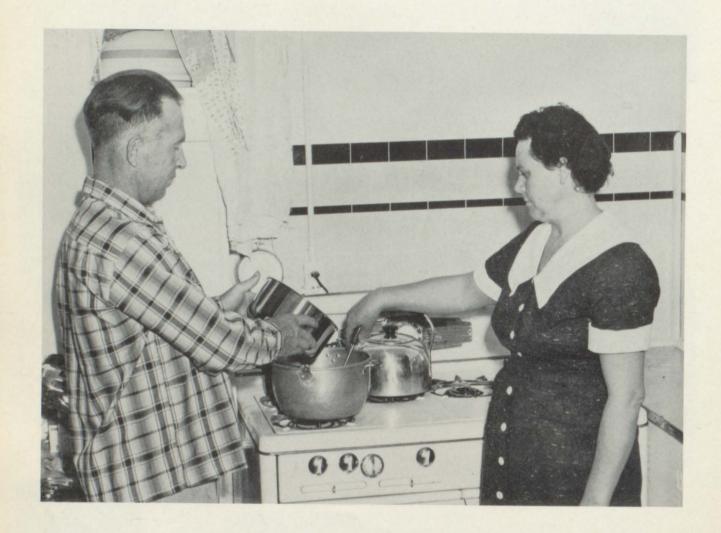

## Our Cooks

Mr. and Mrs. P. E. Harris are doing an excellent job with our hot lunch program. We take this opportunity to express our appreciation for their thoughtfulness and for all the fine meals which they have served.