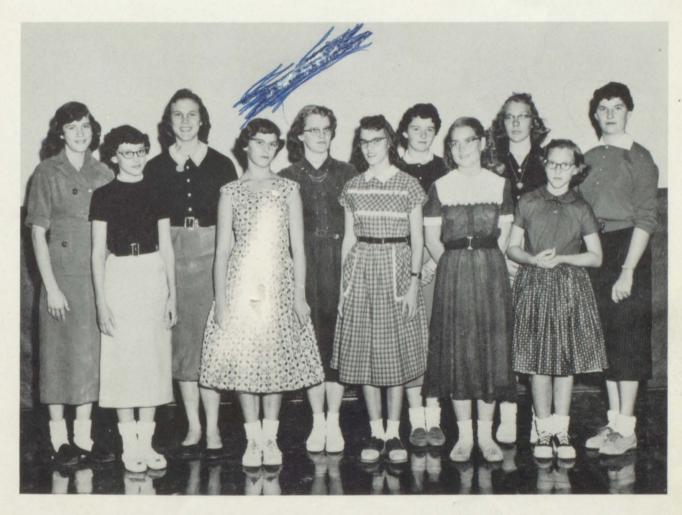

# Pep Club

LEFT TO RIGHT: Connie Specht, Janet Kershner, Madge Specht, President; Joann Eitel, Marcella Splitter, Vice President; Lydia Splitter, Pat Barber, Nevelda Selby, Wilma White, Secretary and Treasurer; Shirley Steel, Shirley Shalberg, Sponsor.