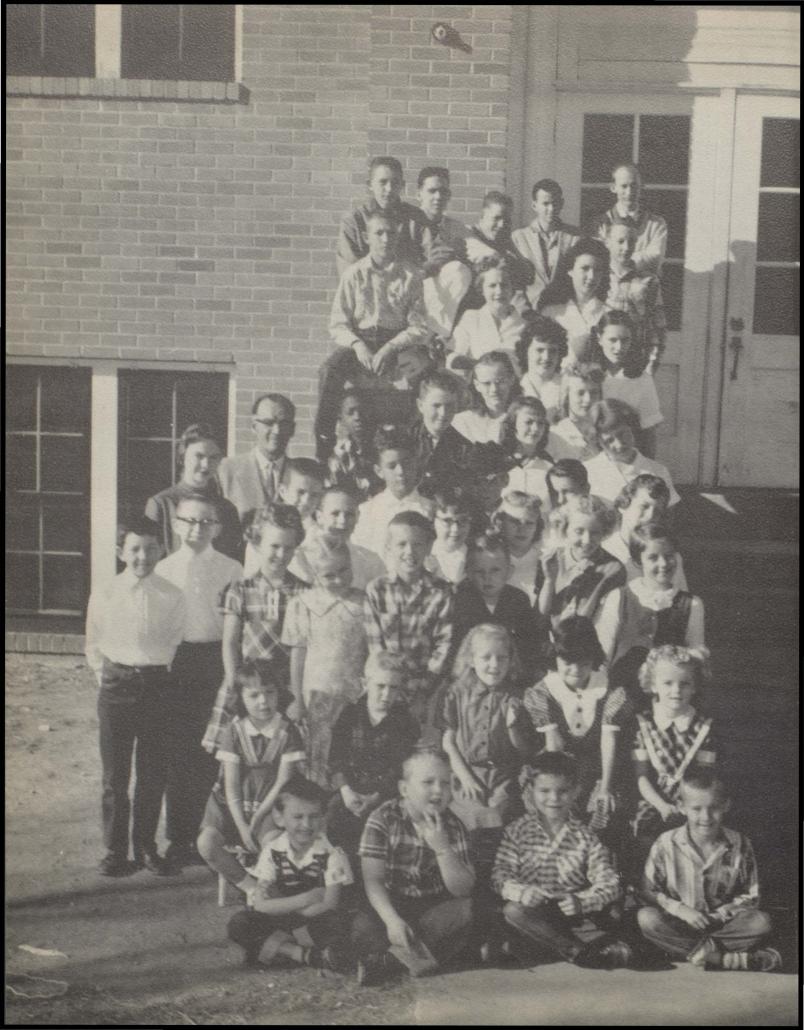

# Third and Fourth

VIRGINIA BUTLER

STEVEN SCOTT

EVELYN KEITER

RICHARD HUDDLESTON

CHERYL SCOTT

MYRON BARROW

FIRST ROW: Donovan Anderson, Janet Crockett, Donald Butler, Glenda Smotherman, Larry Huddleston. SECOND ROW: Janet Murphy, Patricia Heinle, Linda Smotherman, Nadine Morgan, Mary Ann Mead. THIRD ROW: Gregory Scott, Annette Morris, Mrs. Mary Lee Mead, Linda Scott, William Tuttle. FOURTH ROW: Marvin Neugebauer, Charles Crockett, Donna Pearson, Wayne Keiter, James Hopkins.