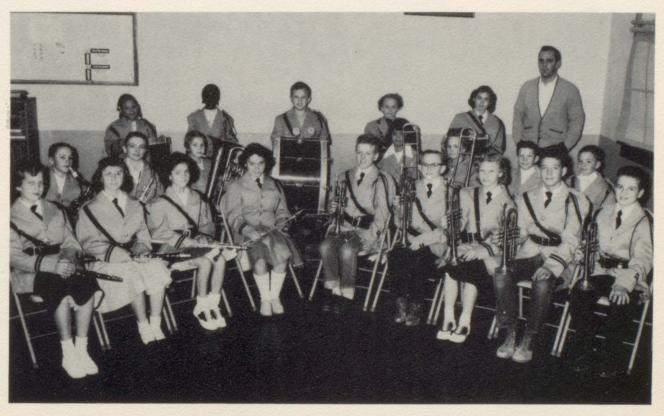

**Advanced Band** 

Beginners' Band

What's the matter? Teacher after you?

Look !!! No shoes!

Now you know better than that!

The Three Stooges

Fall down??

Oh! Oh! A teacher!