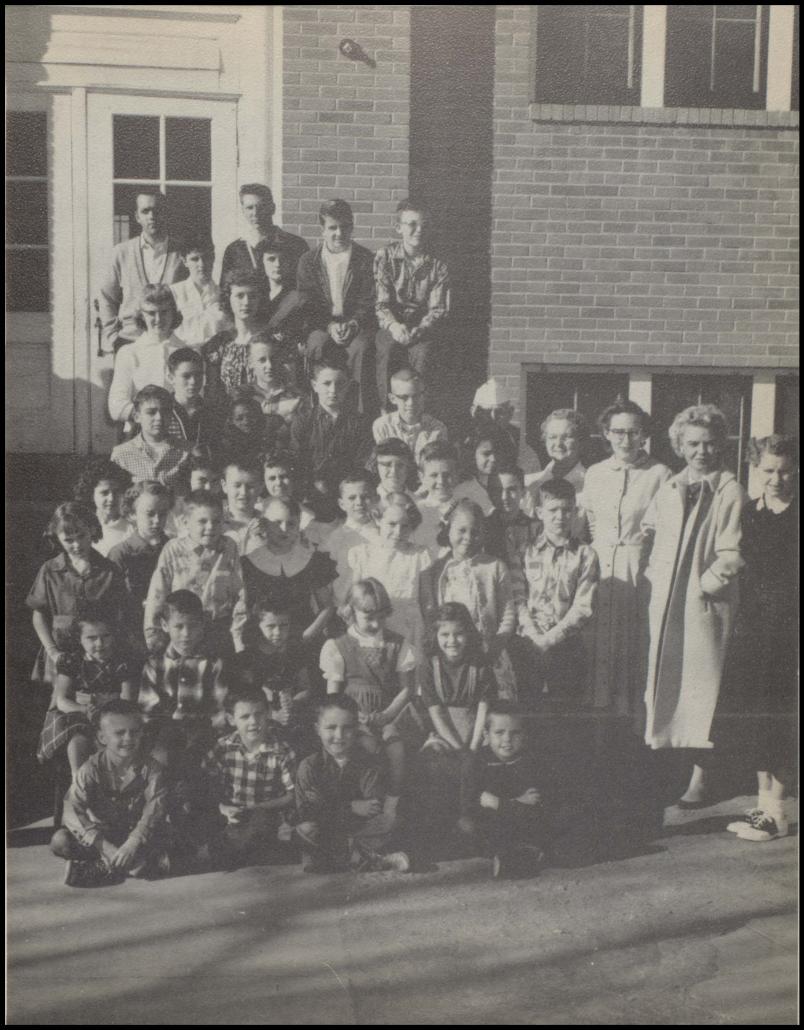

JOHNNY MURPHY GLORIA SCOTT

KATHY SCHWERDFEGER SANDRA KEITER

Janitor and Cook
MR. AND MRS. M. W. HAMMOND

Bus Drivers

EDWIN HUMBURG

JOHN PIERSON

JUNE EVANS

Third and Fourth Grades

First and Second Grades

Fifth and Sixth Grades

Seventh and Eighth Grades