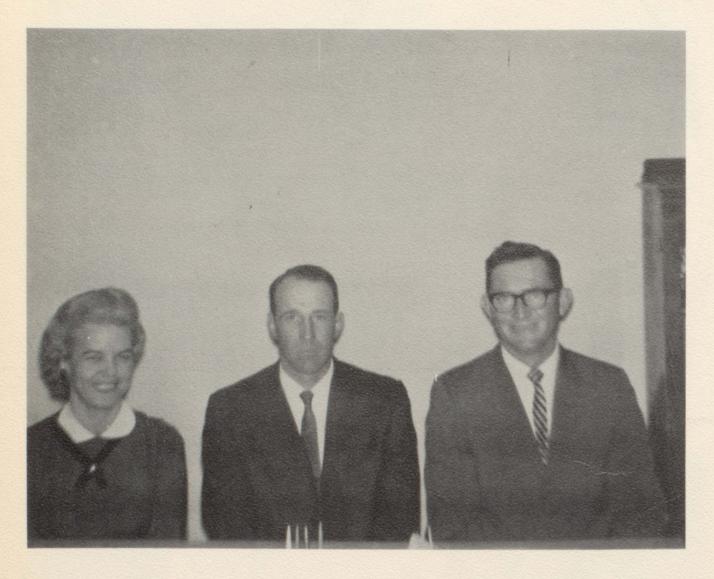

#### Board of Education

MRS. WILLA MAE SILLMAN President

MR. DELBERT D. BUTLER Secretary

MR, LARRY KELLY Treasurer

SENIOR

1960