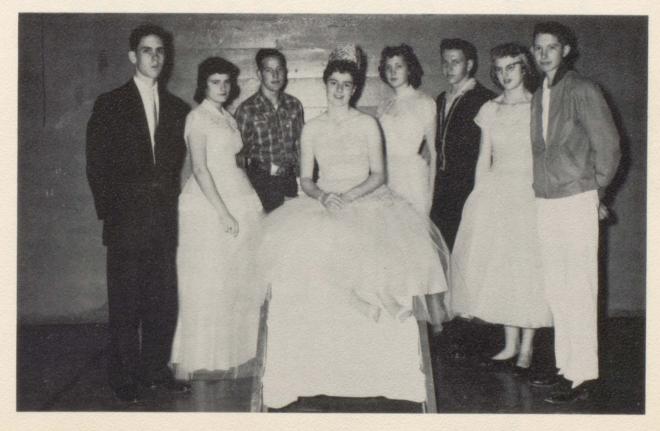

The mist has settled over the Earth so I will report more at a later date.

THE WIZARD

All Around Girl

SHARON HUDDLESTON

All Around Boy

All Around Boy and Attendants

All Around Girl and Attendants

dvertising