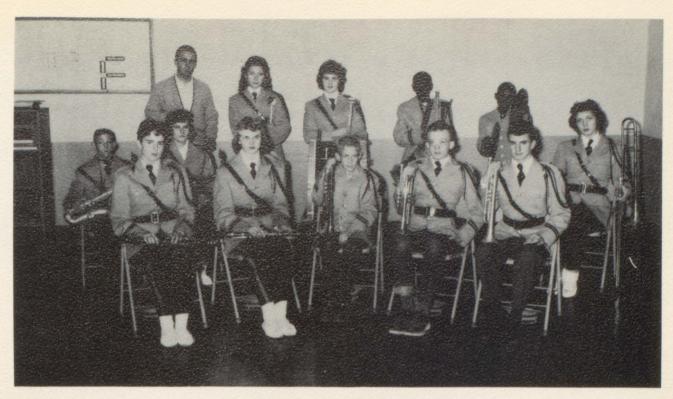

**Advanced Band** 

Beginners' Band

What's the matter? Teacher after you?

Look !!! No shoes!

Now you know better than that!

The Three Stooges

Fall down??

Oh! Oh! A teacher!