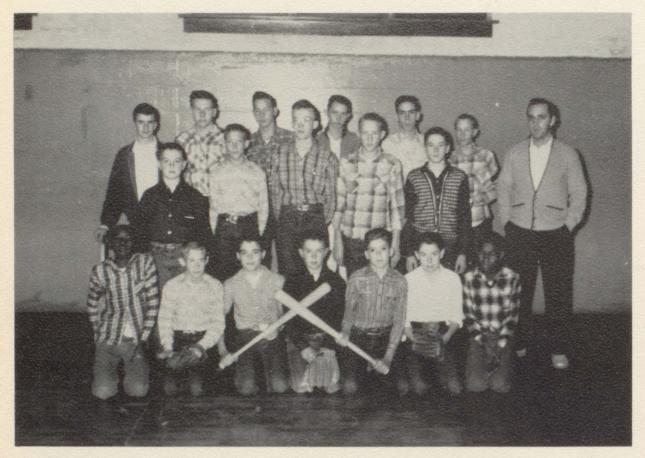

#### **Baseball Team**

BACK ROW: Mike Huddleston, Larry Herren, Charles Humburg, Bobby Osborn, Larry Tuttle, Albert Beaman, Mr. Rice. MIDDLE ROW: Robert Hopkins, Merlyn Henry, Rodney Evans, Delbert Beaman, Derrel Morgan. FRONT ROW: Hurley Hurde, Merle Henry, Dale Hess, Rodney Hopkins, Ricky Smotherman, Wayne Hawkins, Bobby Grayson.