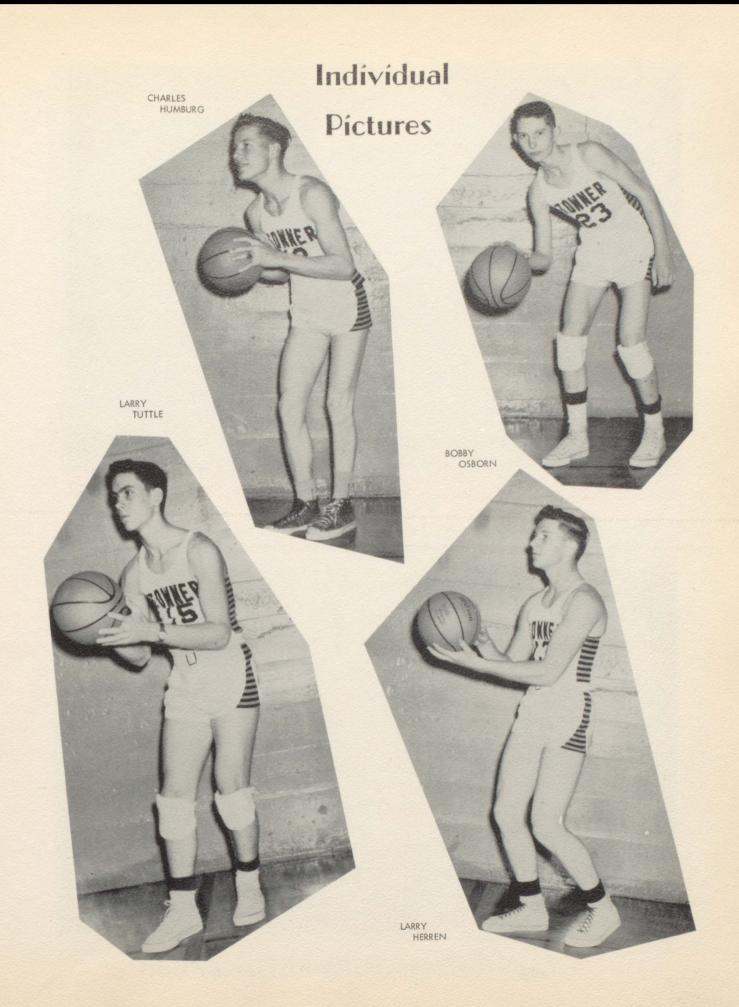

#### CHARLES RAY HUMBURG

| Majors Science, Art                      |
|------------------------------------------|
| Plays"Take It Easy"                      |
| Pastime Driving Cars                     |
| Sports Basketball, Baseball              |
| Ambition                                 |
| Favorite Actor                           |
| Favorite Actress June Allison            |
| Favorite Song                            |
| Ideal Girl Brown Eves Brunette 5 Ft 6 In |

LARRY HERREN

#### Sophomores

SHARON HUDDLESTON

ROBERT

LARRY TUTTLE

JANE QUINBY