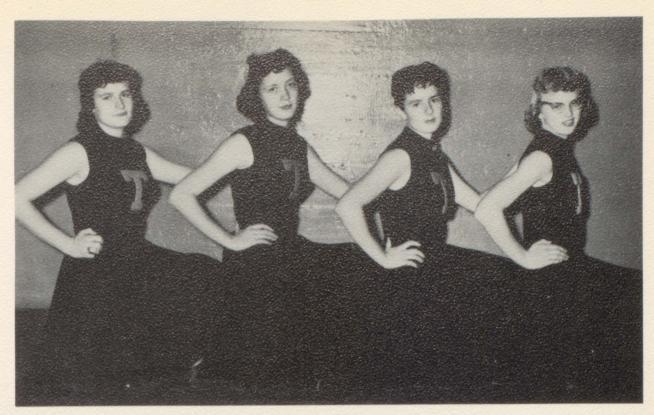

erman, Larry Huddleston. SECOND ROW: Janet Murphy, Patricia Heinle, Linda Smotherman, Nadine Morgan, Mary Ann Mead. THIRD ROW: Gregory Scott, Annette Morris, Mrs. Mary Lee Mead, Linda Scott, William Tuttle. FOURTH ROW: Marvin Neugebauer, Charles Crockett, Donna Pearson, Wayne Keiter, James Hopkins.





**Advanced Band** 



Beginners' Band



What's the matter? Teacher after you?



Look !!! No shoes!



Now you know better than that!



The Three Stooges



Fall down??



Oh! Oh! A teacher!



Taking it easy



Caught in the act!



Come on girls, Not now!!



Kind of staggering, aren't you?



Whose check?

#### Industrial Arts



Leather Craft





**Annual Staff** 



Mixed Chorus





High School Basketball



Junior High Basketball





Pep Club



Girls' Volleyball and Basketball



High School Cheerleaders



Junior High Cheerleaders

#### **Baseball Team**



BACK ROW: Mike Huddleston, Larry Herren, Charles Humburg, Bobby Osborn, Larry Tuttle, Albert Beaman, Mr. Rice. MIDDLE ROW: Robert Hopkins, Merlyn Henry, Rodney Evans, Delbert Beaman, Derrel Morgan. FRONT ROW: Hurley Hurde, Merle Henry, Dale Hess, Rodney Hopkins, Ricky Smotherman, Wayne Hawkins, Bobby Grayson.



umor



#### Preschool









LYNN MEAD RODNEY CRUM PEGGY SMOTHERMAN DALE BUTLER



















CAROLYN SUE KIBEL ALAN MORGAN BONNIE CROCKETT BURGE SCHWERDFEGAR

MARILYN NEUGEBAUER KENETH GISKIA MARELENE CROCKETT BILLY SMOTHERMAN

















BRUCE BUTLER
BRENDA BUTLER
PENNY SCHWERDFEGER
GARY GODDEN















JOHNNY MURPHY GLORIA SCOTT

KATHY SCHWERDFEGER SANDRA KEITER







Janitor an