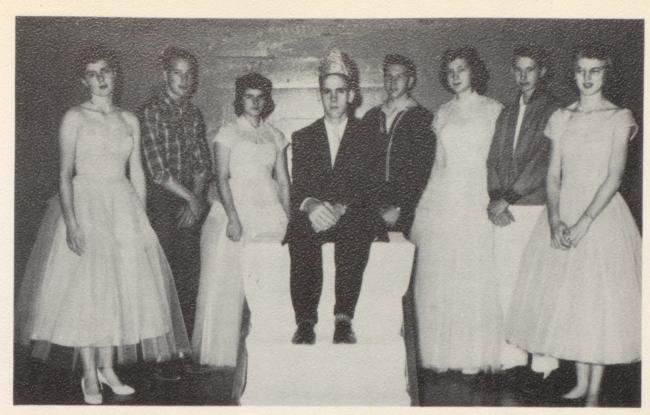

The mist has settled over the Earth so I will report more at a later date.

THE WIZARD

All Around Girl

SHARON HUDDLESTON

All Around Boy

All Around Boy and Attendants

All Around Girl and Attendants

dvertising