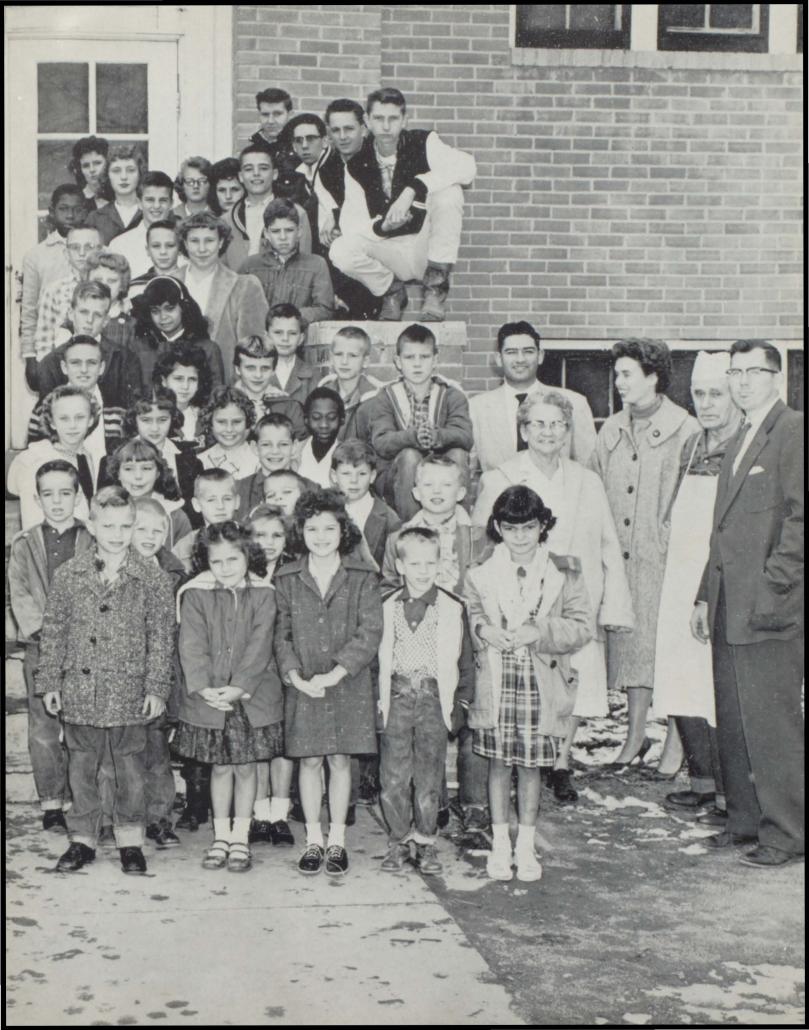

### **Annual Staff**

FIRST ROW: Jeanie Brodie, Lonetta Hess, Jane Quinby, Sharon Huddleston, Russella Hofmeister. SECOND ROW: Mr. Lee Little, Larry Gurley, Larry Tuttle, Larry Herren, Bobby Osborn.

| L |                                      |
|---|--------------------------------------|
| 0 | Majors English, Commercial           |
| N | Plays Where's The Fire, Play of 1961 |
| E | Pastime Reading                      |
| T | Sports Basketball                    |
| T | Ambition School Teacher              |
| A | Pet Peeve Gossipy People             |
|   | Favorite Actor Rock Hudson           |
| Н | Favorite Actress Sandra Dee          |
| E | Favorite Song I Will Be Home Again   |
| S | Favorite Saying "Tough"              |
| S |                                      |