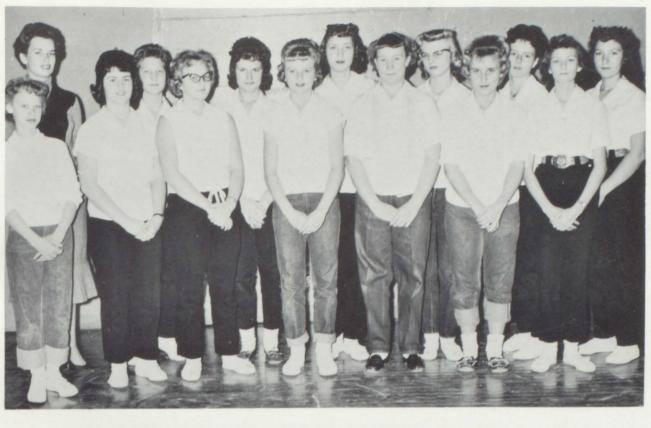

### Boy Attendants

LARRY GURLEY
LARRY HERREN
LARRY TUTTLE

Activities

Advanced Band

Advanced Chorus

Beginners Chorus

Fifth and Sixth Room Picture

- Z D U S T R - A -