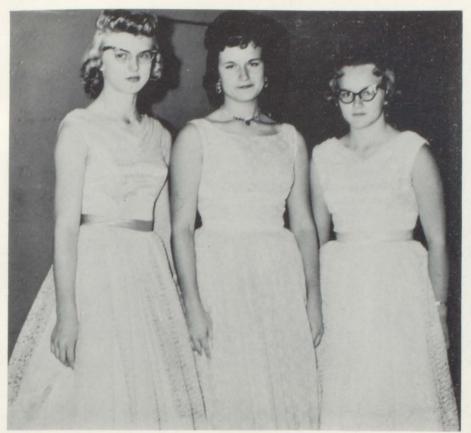

### **Annual Staff**

FIRST ROW: Jeanie Brodie, Lonetta Hess, Jane Quinby, Sharon Huddleston, Russella Hofmeister. SECOND ROW: Mr. Lee Little, Larry Gurley, Larry Tuttle, Larry Herren, Bobby Osborn.

| L |                                      |
|---|--------------------------------------|
| 0 | Majors English, Commercial           |
| N | Plays Where's The Fire, Play of 1961 |
| E | Pastime Reading                      |
| T | Sports Basketball                    |
| T | Ambition School Teacher              |
| A | Pet Peeve Gossipy People             |
|   | Favorite Actor Rock Hudson           |
| Н | Favorite Actress Sandra Dee          |
| E | Favorite Song I Will Be Home Again   |
| S | Favorite Saying "Tough"              |
| S |                                      |

### Girl Attendants

JANE QUINBY
LONETTA HESS
RUSSELLA HOFMEISTER