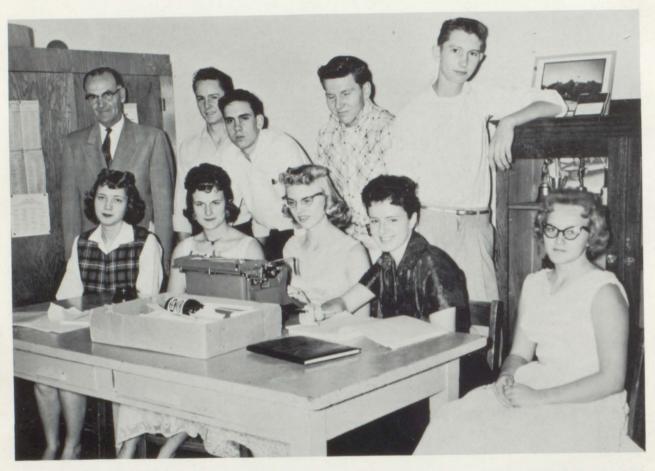

### **Annual Staff**

FIRST ROW: Jeanie Brodie, Lonetta Hess, Jane Quinby, Sharon Huddleston, Russella Hofmeister. SECOND ROW: Mr. Lee Little, Larry Gurley, Larry Tuttle, Larry Herren, Bobby Osborn.

| L |                                      |
|---|--------------------------------------|
| 0 | Majors English, Commercial           |
| N | Plays Where's The Fire, Play of 1961 |
| E | Pastime Reading                      |
| T | Sports Basketball                    |
| T | Ambition School Teacher              |
| A | Pet Peeve Gossipy People             |
|   | Favorite Actor Rock Hudson           |
| Н | Favorite Actress Sandra Dee          |
| E | Favorite Song I Will Be Home Again   |
| S | Favorite Saying "Tough"              |
| S |                                      |