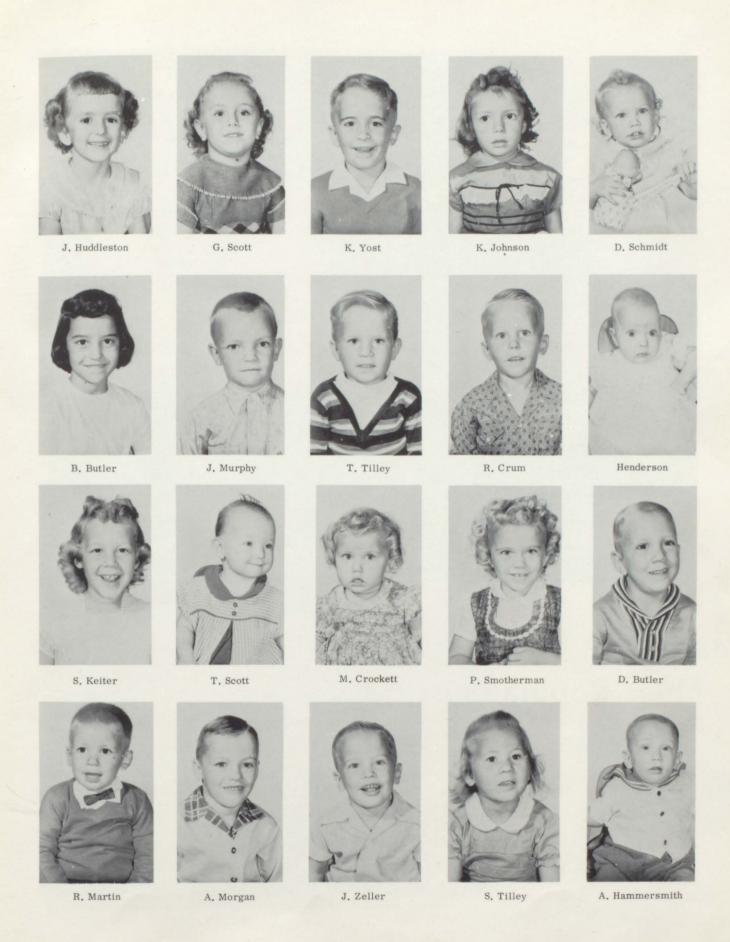

S. Scott

M. Barrow

V. Butler

C. Scott

E. Keiter

FIRST ROW: Marvin Neugebauer, Linda Scott, Charles Crockett, Doris Zeller, Wayne Keiter. SECOND ROW: James Hopkins, Loretta Johnson, Dixie Osborn, Debia Taylor. THIRD ROW: Jesse Quinby, Susan Crum, Darrell

Tilley, Janice Keiter, Robert Zeller, FOURTH ROW: Melvin Neugebauer, Mike Smotherman, Debra Butler, Gloria Grayson, Mrs. Graves.

### Second Grade

G. Smotherman

L. Smotherman

J. Crockett

B. Zeller

J. Murphy

A. Morris

N. Morgan

G. Scott

P. Heinle

D. Anderson

D. Butler

L. Barrow

L. Adams

E. Giskie

J. Maxwell

J. Keiter

M. Neugebauer

D. Reinert

D. Martin

D. Henning

L. Johnson

Mrs. Bowen

Pre-School

P. Reinert M. Heinle P. Hall G. Henning

B. Crockett K. Morris G. Godden E. Barrow