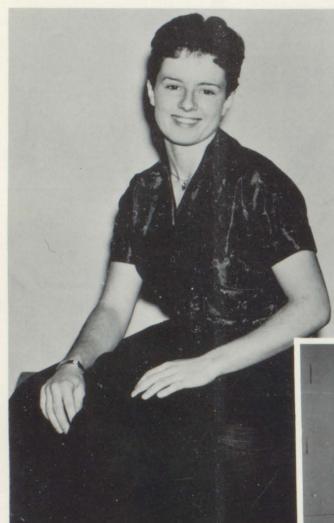

### **Annual Staff**

FIRST ROW: Jeanie Brodie, Lonetta Hess, Jane Quinby, Sharon Huddleston, Russella Hofmeister. SECOND ROW: Mr. Lee Little, Larry Gurley, Larry Tuttle, Larry Herren, Bobby Osborn.

| L |                                      |
|---|--------------------------------------|
| 0 | Majors English, Commercial           |
| N | Plays Where's The Fire, Play of 1961 |
| E | Pastime Reading                      |
| T | Sports Basketball                    |
| T | Ambition School Teacher              |
| A | Pet Peeve Gossipy People             |
|   | Favorite Actor Rock Hudson           |
| Н | Favorite Actress Sandra Dee          |
| E | Favorite Song I Will Be Home Again   |
| S | Favorite Saying "Tough"              |
| S |                                      |