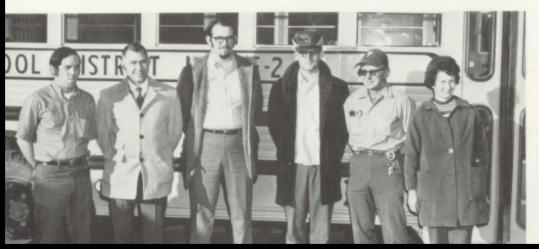

Bus drivers are a very important group of people involved in the school system. They provide the majority of students with transportation to and from school. The Plainview bus drivers are: Left to right: Carl Dilley, Gerald Nix, Duane Strachan, Tim Stahl, Marvin Applehans who is also maintenance man, and Verna Hallock.