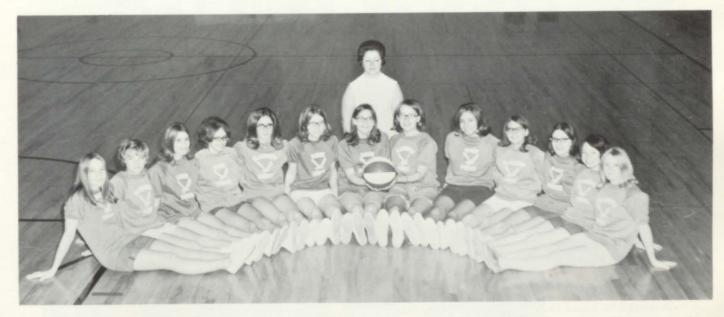

Greg Henning Freshman Guard

Kelley Morris Freshman Guard

Ron Rehfeld Freshman Center

Jay Specht Freshman Guard

John Weber Freshman Forward

Yes, the girls, led by Coach Judy Tuttle, were undefeated in the four games in which they participated. The girls were able to accomplish this feat by putting in hours of practice. In these practices they conditioned themselves so they wouldn't get tired and could take the physical punishment under the boards. They spent a lot of time developing their shooting in order to improve their defense and teamwork. The results of these efforts as we have already said was an undefeated season.

The girls worked very hard in practice developing good team work in order to win their games.

Coach Tuttle even got into the action by supplying expert officiating in order to keep the quality of play high.

**GIRLS** 

BASKETBALL

**TEAM** 

**GOES** 

UNDEFEATED

The girls showed lots of hustle and desire to get the basketball, so naturally the action got a little rough at times.

Although the girls were working very hard in practice like all good athletes in the spotlight, they were willing to pose for a picture. The team members from left to right are Joyce Keiter, Donna Prosser, Janet Tallman, Debbie Anderson, Jerene Huddleston, Kathy Smith, Marla Tallman, Vickie Konecne, Connie Weber, Pam Reinert, Diann Specht, Tina Hartshorn, and Susan Hallock. The team members not shown are Diane Reinert and Marilyn Neugebauer.