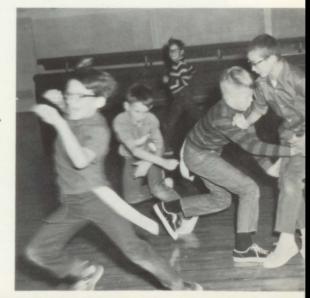

### Elementary P.E.

Mr. Palmer has many enjoyable activities for the students in the elementary P.E. program.

Trying out a borrowed trampoline was one of their first activities.

Running, bumping, and jumping takes place when you get a group of active youngsters together for a rowdy time of "flag catch."