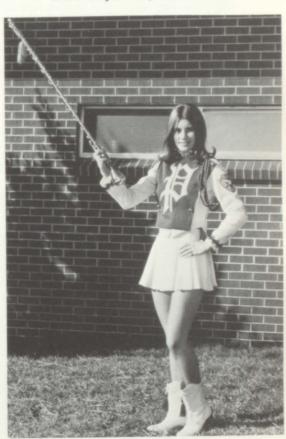

### Twirler-Diann Prosser

### BAND

Drum Majorette-Janet Tallman

D

The sixth grade band is learning the basic fundamentals and an appreciation of music to prepare them for playing in the High School band.

Girls Glee practices for their appearance on T.V. at Goodland, Kansas, where they sang Christmas carols. Girls Glee performed for concerts and for the Lion's Club Banquet. The girls are from left to right; Vickie Konecne, Marilyn Neugebauer, Janet Tallman, Jerene Huddleston, Janet Crockett, Annette Morris, Kathy Smith, Debbie Anderson and Mr. Strachan at the piano.