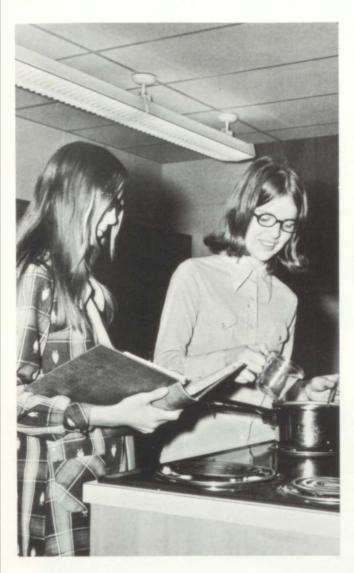

### HOME ECONOMICS

In 1st hour Home Economics Kathy Smith and Barbara Selby learn some of the basic cooking rules. This class helps a girl plan for her future as either the single working girl or as a house-wife.

Sewing takes a lot of time and talent and Diane Specht learns to use her time wisely during her 7th hour Home Economics class. Mrs. Adamson teaches all Home Economic classes.

Some of the basic typing techniques are learning how to read and type from a book, and not to watch the keys. Kevin Yost, Pam Reinert, Marla Tallman, David Henning and Mrs. Adamson think that Typing I is the place to learn these techniques.