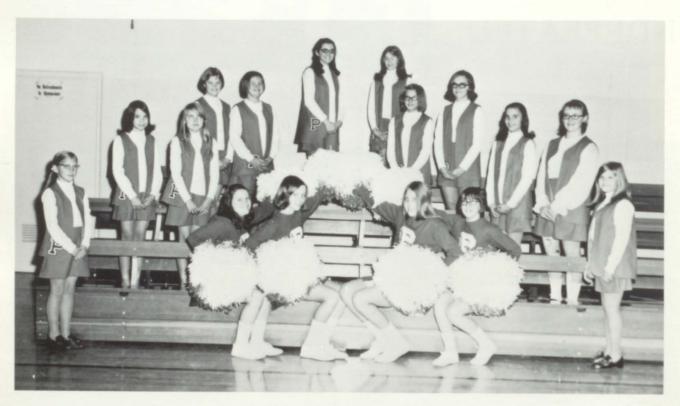

### PEP CLUB

Standing: Diane Specht, Diane Reinert, Kathy Smith, Mrs. Clark, Sponsor. Kneeling: left to right: Donna Prosser, Pat Reinert, Debbie Russell, Diane Prosser, Connie Weber, Vickie Konecne, Janice Specht, Pam Reinert, Marilyn Neugebauer, Marla Tallman, Janet Crockett, Annette Morris, Barbara Selby, Tine Hartshorn, not shown Susan Hallock. These girls were very helpful in keeping the school spirit high before and during the games.