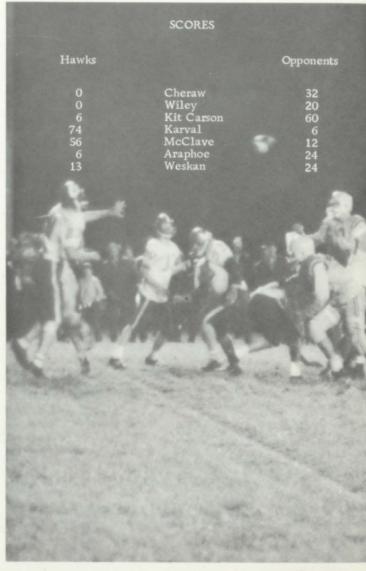

### **FOOTBALL**

Mr. Smith Coach

Mr. Palmer Asst. Coach

The best season in three years was the outcome of the 1970 football season. With 4 lettermen from last year teturning this year the team was handicapped with inexperience. The team is looking forward to a great season next year with 11 lettermen returning.