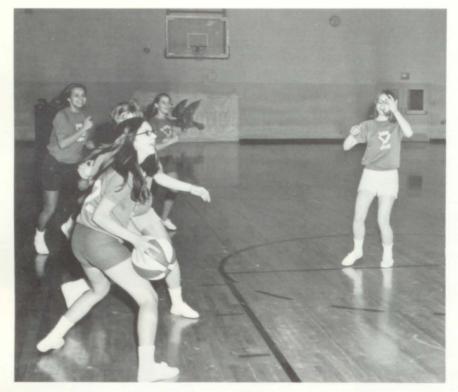

Greg Henning Freshman Guard

Kelley Morris Freshman Guard

Ron Rehfeld Freshman Center

Jay Specht Freshman Guard

John Weber Freshman Forward

Yes, the girls, led by Coach Judy Tuttle, were undefeated in the four games in which they participated. The girls were able to accomplish this feat by putting in hours of practice. In these practices they conditioned themselves so they wouldn't get tired and could take the physical punishment under the boards. They spent a lot of time developing their shooting in order to improve their defense and teamwork. The results of these efforts as we have already said was an undefeated season.

The girls worked very hard in practice developing good team work in order to win their games.

Coach Tuttle even got into the action by supplying expert officiating in order to keep the quality of play high.

**GIRLS** 

BASKETBALL

**TEAM** 

**GOES** 

UNDEFEATED

The girls showed lots of hustle and desire to get the basketball, so naturally the action got a little rough at times.

Although the girls were working very hard in practice like all good athletes in the spotlight, they were willing to pose for a picture. The team members from left to right are Joyce Keiter, Donna Prosser, Janet Tallman, Debbie Anderson, Jerene Huddleston, Kathy Smith, Marla Tallman, Vickie Konecne, Connie Weber, Pam Reinert, Diann Specht, Tina Hartshorn, and Susan Hallock. The team members not shown are Diane Reinert and Marilyn Neugebauer.