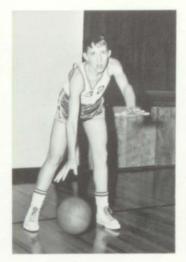

Wayne Smith Coach

William Reazin Coach

Donovan Anderson Senior Forward

Larry Huddleston Senior Guard

Greg Scott Senior Center

Ken Specht Senior Forward

Coming to a Hawk basketball game is a hair-raising experience.

At times the Hawks showed patience and worked for the open shot.

This year the Hawks were backed by a big, reliable bench.

When an opponent puts up a shot the Hawks are all in to rebound.

Joe Berry Junior Guard

Lorin Brown Junior Guard

Wayne Fulconer Junior Forward

Rod Meltabarger Junior Forward

David Murdock Junior Center

Scott Rehfeld Junior Center

Bud Smith Junior Guard

Cecil Troutman Junior Guard

Wherever the ball is, there is always a Hawk in the action.