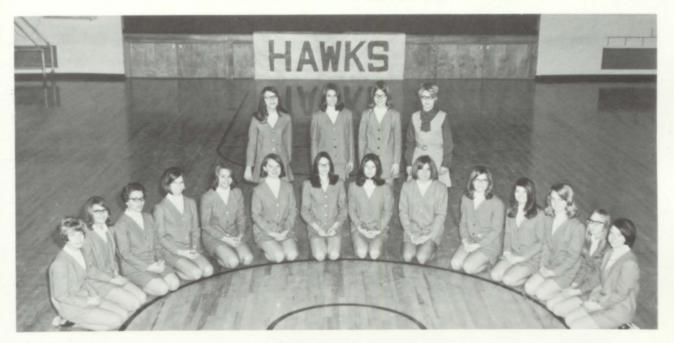

### PEP CLUB

Standing: Diane Specht, Diane Reinert, Kathy Smith, Mrs. Clark, Sponsor. Kneeling: left to right: Donna Prosser, Pat Reinert, Debbie Russell, Diane Prosser, Connie Weber, Vickie Konecne, Janice Specht, Pam Reinert, Marilyn Neugebauer, Marla Tallman, Janet Crockett, Annette Morris, Barbara Selby, Tine Hartshorn, not shown Susan Hallock. These girls were very helpful in keeping the school spirit high before and during the games.