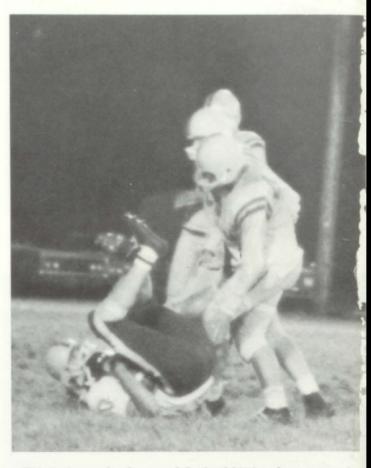

## STYLE

It takes a lot of tacklers to get a Plainview halfback down!

Rod Meltabarger Halfback

David Murdock Guard

Scott Rehfeld End

Bud Smith End

Cecil Troutman Halfback

David Henning Guard

Bill Russell End

Bill Smotherman End

Mike Brooks Guard

Dale Bulter End

Greg Henning Quarterback

Kelley Morris Halfback

This is the result of some of the hard hitting that went on in all the Hawk games.

The Hawk team which had a strong urge to win displayed a lot of second effort.