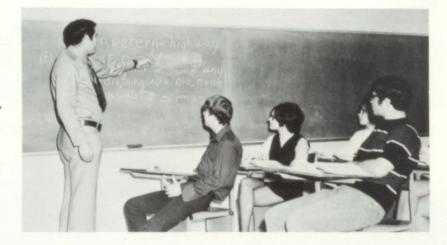

### **HISTORY**

As the day grows long, so do some of the questions and answers in American History. The Junior class studies the events and happenings of our United States.

Algebra I can be a trying class at times. Jerene Huddleston finds that working with negative numbers and deciding whether or not a number is "greater than or smaller than" is something to be learned.