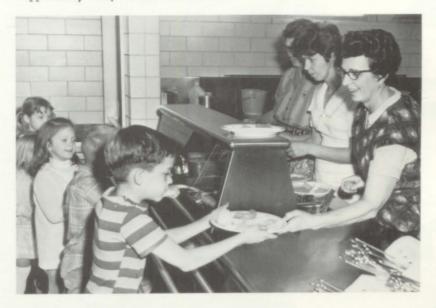

### Many Skills Are Needed...

To keep a nice looking and clean school we need janitors. They devote lots of time in keeping our school presentable to all. Our Janitors are Buck and Helen Harris.

Lunch time is an enjoyable time for all. The following people help to make this time more delightful: Left to right: Leona Henry, Twila Applehans, Mary Louise Huddleston.