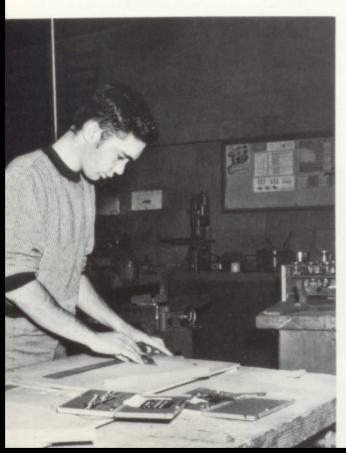

### PHYSICAL EDUCATION

Elementary P.E. class, instructed by Mr. Palmer, participates in flag games such as Rip Rover.

Mr. Dilley, shop teacher, teaches 5 classes of Shop in which he specializes in wood and metal working. Here he shows Ken Specht the proper technique of using the metal cutting torch.