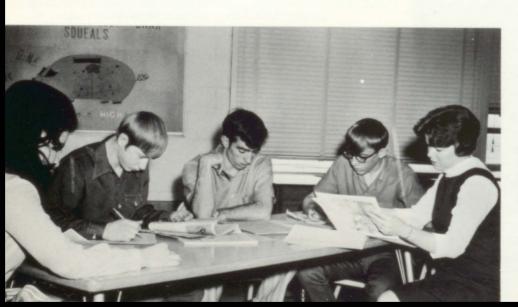

### **Current Events**

This year the students and faculty started a Current Events contest. Each team consisted of 4 students and 1 teacher (acting as team coach). This contest helped the student learn about and understand national and world events as they happened. There were 28 students, 7 team coaches and 3 judges involved in these contests. The overall winners were Annette Morris, Kelly Morris, David Henning and Lorin Brown with Mr. Langston serving as their team coach.