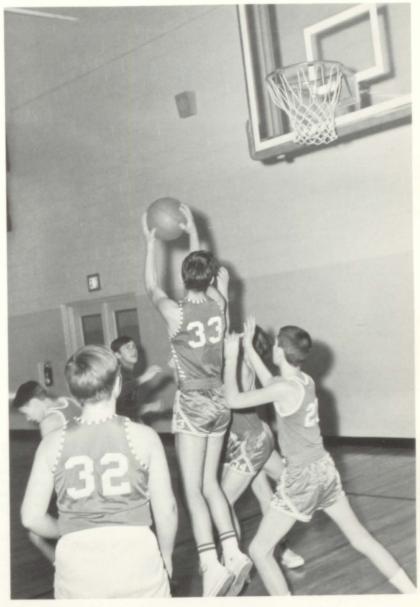

At times the Hawks showed patience and worked for the open shot.

This year the Hawks were backed by a big, reliable bench.

When an opponent puts up a shot the Hawks are all in to rebound.

Joe Berry Junior Guard

Lorin Brown Junior Guard

Wayne Fulconer Junior Forward

Rod Meltabarger Junior Forward

David Murdock Junior Center

Scott Rehfeld Junior Center

Bud Smith Junior Guard

Cecil Troutman Junior Guard

Wherever the ball is, there is always a Hawk in the action.