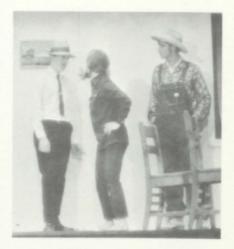

### Aaron Slick From Punkin Crick

On Friday, November 13, 1970, the Senior Class presented a hillbilly comedy titled "Aaron Slick from Punkin Crick." The performance was enjoyable and a delight for the community, as each member of the cast portrayed excellent