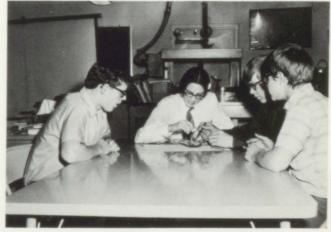

Vickie Konecne, Janet Tallman, and Scott Rehfeld use the "Squawk Box" for repetition drill in Spanish I.