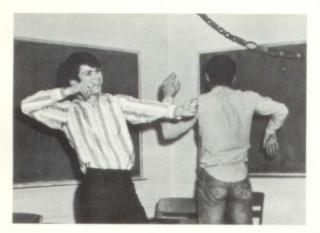

### **CLASSES**

In Speech and Drama the class learned to do pantomimes. Joe Berry becomes an Indian as Cecil Troutman becomes a cactus.

Mr. Palmer, Drivers Education instructor, shows David Henning how to prepare a car for driving. Safety first is stressed at all times.