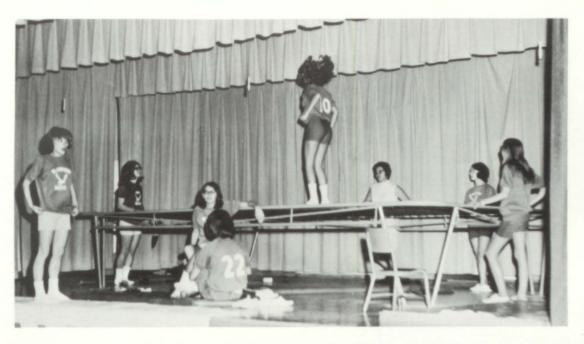

### **TYPING**

Girls  $P_*E_*$  class takes advantage of the trampoline offered for the school's use by a Plainview teacher.

### PHYSICAL EDUCATION

Elementary P.E. class, instructed by Mr. Palmer, participates in flag games such as Rip Rover.

Mr. Dilley, shop teacher, teaches 5 classes of Shop in which he specializes in wood and metal working. Here he shows Ken Specht the proper technique of using the metal cutting torch.