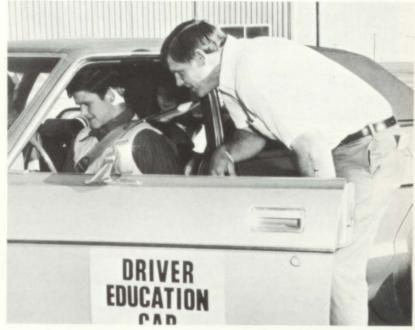

### **CLASSES**

In Speech and Drama the class learned to do pantomimes. Joe Berry becomes an Indian as Cecil Troutman becomes a cactus.

Mr. Palmer, Drivers Education instructor, shows David Henning how to prepare a car for driving. Safety first is stressed at all times.