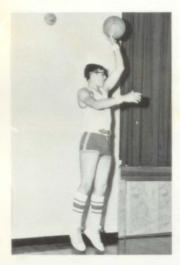

### A LOOK AT THE HAWKS ON THE COURT

There were twenty-three athletes out for Hawk basketball this year. The Hawks worked hard all season staying in shape and improving their play-making in order to put together a winning team. The Hawks ended their regular season play with an 11 win and 7 loss record. In all their games the Hawks fought hard and never gave up even though they were behind.

Whenever the Hawks put up a shot, they display the best of form.

David Henning Sophomore Guard

Johnny Maxwell Sophomore Guard

Mike Brooks Freshman Forward

When the opening toss was tipped, the Hawks were ready to go and never quit till the final buzzer sounded.