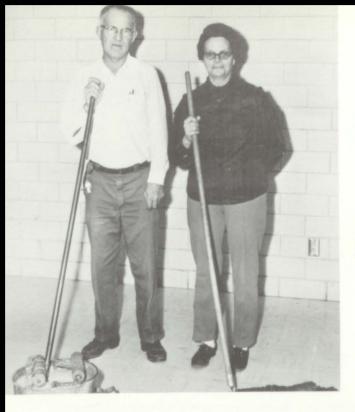

### Many Skills Are Needed...

To keep a nice looking and clean school we need janitors. They devote lots of time in keeping our school presentable to all. Our Janitors are Buck and Helen Harris.

Lunch time is an enjoyable time for all. The following people help to make this time more delightful: Left to right: Leona Henry, Twila Applehans, Mary Louise Huddleston.