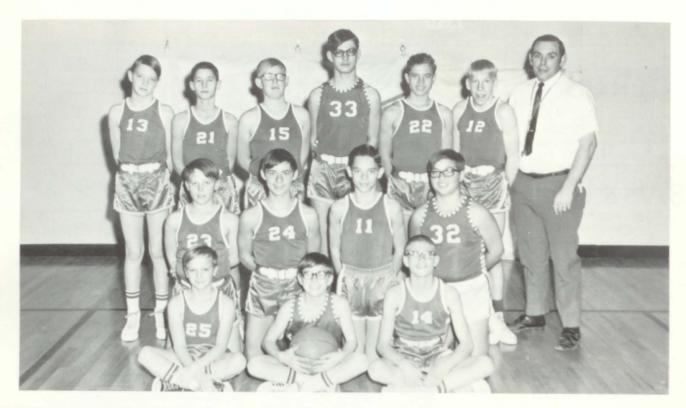

### A LOOK AT THE HAWKS ON THE COURT

There were twenty-three athletes out for Hawk basketball this year. The Hawks worked hard all season staying in shape and improving their play-making in order to put together a winning team. The Hawks ended their regular season play with an 11 win and 7 loss record. In all their games the Hawks fought hard and never gave up even though they were behind.

Wayne Smith Coach

William Reazin Coach

Donovan Anderson Senior Forward

Larry Huddleston Senior Guard

Greg Scott Senior Center

Ken Specht Senior Forward

Coming to a Hawk basketball game is a hair-raising experience.