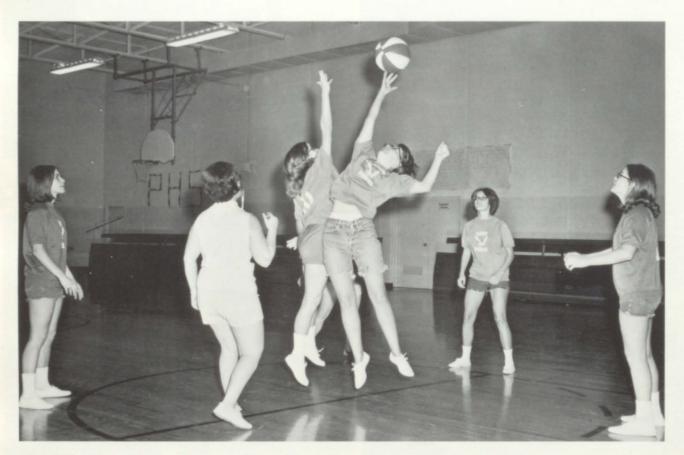

Greg Henning Freshman Guard

Kelley Morris Freshman Guard

Ron Rehfeld Freshman Center

Jay Specht Freshman Guard

John Weber Freshman Forward

Yes, the girls, led by Coach Judy Tuttle, were undefeated in the four games in which they participated. The girls were able to accomplish this feat by putting in hours of practice. In these practices they conditioned themselves so they wouldn't get tired and could take the physical punishment under the boards. They spent a lot of time developing their shooting in order to improve their defense and teamwork. The results of these efforts as we have already said was an undefeated season.

The girls worked very hard in practice developing good team work in order to win their games.

Coach Tuttle even got into the action by supplying expert officiating in order to keep the quality of play high.

**GIRLS** 

BASKETBALL

**TEAM** 

**GOES** 

UNDEFEATED

The girls showed lots of hustle and desire to get the basketball, so naturally the action got a little rough at times.

Although the girls were working very hard in practice like all good athletes in the spotlight, they were willing to pose for a picture. The team members from left to right are Joyce Keiter, Donna Prosser, Janet Tallman, Debbie Anderson, Jerene Huddleston, Kathy Smith, Marla Tallman, Vickie Konecne, Connie Weber, Pam Reinert, Diann Specht, Tina Hartshorn, and Susan Hallock. The team members not shown are Diane Reinert and Marilyn Neugebauer.