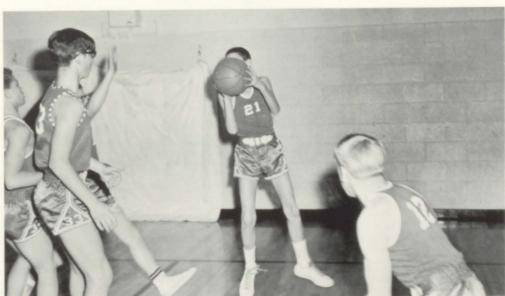

Whenever the Hawks put up a shot, they display the best of form.

David Henning Sophomore Guard

Johnny Maxwell Sophomore Guard

Mike Brooks Freshman Forward

When the opening toss was tipped, the Hawks were ready to go and never quit till the final buzzer sounded.

Kevin Yost Sophomore Guard

The opponents had to put their shots up in a hurry before they were covered up by the Hawk defense.

The Hawks were cheered on by all the pretty girls in the Pep Club.

Dale Butler Freshman Forward