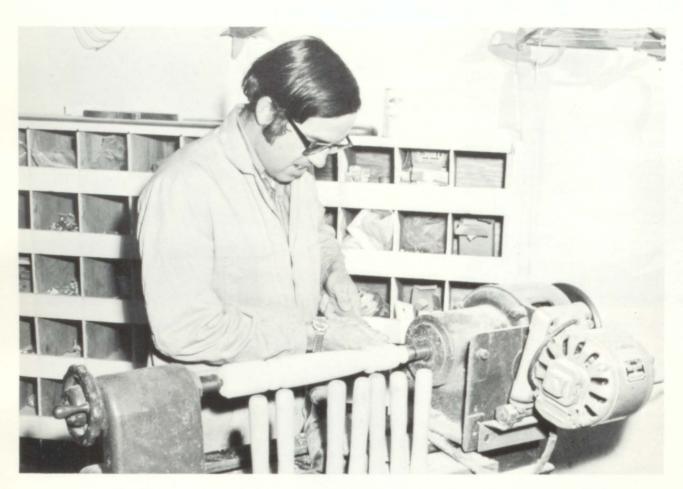

### PHYSICAL EDUCATION

Elementary P.E. class, instructed by Mr. Palmer, participates in flag games such as Rip Rover.

Mr. Dilley, shop teacher, teaches 5 classes of Shop in which he specializes in wood and metal working. Here he shows Ken Specht the proper technique of using the metal cutting torch.