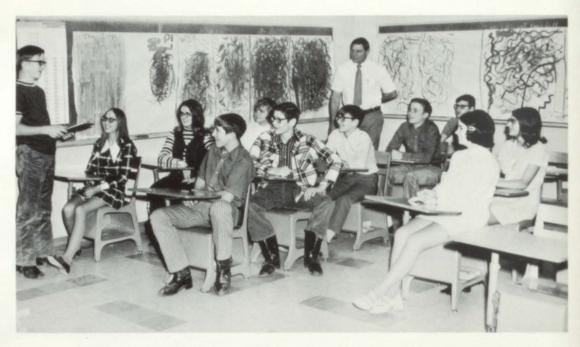

Teresa Swisher

Besides teaching Junior High in the morning, Mrs. Palmer also teaches kindergarten the last half of the day.

KINDERGARTEN

World History seems to be an enjoyable subject for the Senior Class. Here they learn of world history events and the causes of some of the wars. Mr. Reazin teaches both World History and American History.