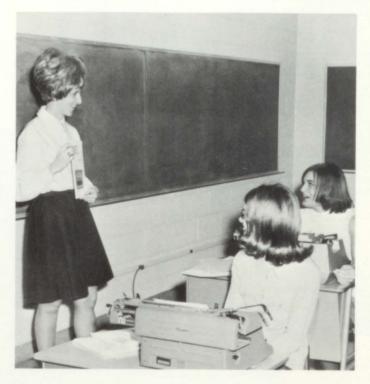

In Typing II, Kathy Smith and Marilyn Neugebauer learn from Mrs. Palmer one of the useful purposes of typing, secretarial work.

### **TYPING**

Girls  $P_*E_*$  class takes advantage of the trampoline offered for the school's use by a Plainview teacher.