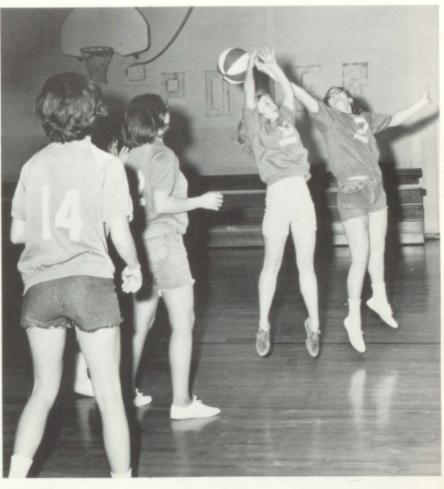

Greg Henning Freshman Guard

Kelley Morris Freshman Guard

Ron Rehfeld Freshman Center

Jay Specht Freshman Guard

John Weber Freshman Forward

Yes, the girls, led by Coach Judy Tuttle, were undefeated in the four games in which they participated. The girls were able to accomplish this feat by putting in hours of practice. In these practices they conditioned themselves so they wouldn't get tired and could take the physical punishment under the boards. They spent a lot of time developing their shooting in order to improve their defense and teamwork. The results of these efforts as we have already said was an undefeated season.

The girls worked very hard in practice developing good team work in order to win their games.

Coach Tuttle even got into the action by supplying expert officiating in order to keep the quality of play high.

**GIRLS** 

BASKETBALL

**TEAM** 

**GOES** 

UNDEFEATED

The girls showed lots of hustle and desire to get the basketball, so naturally the action got a little rough at times.

Although the girls were working very hard in practice like all good athletes in the spotlight, they were willing to pose for a picture. The team members from left to right are Joyce Keiter, Donna Prosser, Janet Tallman, Debbie Anderson, Jerene Huddleston, Kathy Smith, Marla Tallman, Vickie Konecne, Connie Weber, Pam Reinert, Diann Specht, Tina Hartshorn, and Susan Hallock. The team members not shown are Diane Reinert and Marilyn Neugebauer.