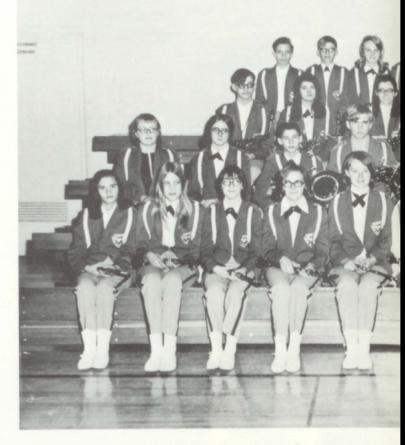

### CONCERT

First row, left to right: Cindy Clodfelter, Beth Murdock, Lee Ann Troutman, Debbie Thomas, Vickie Konecne, Janet Tallman, Pam Reinert, Diane Reinert, Diann Specht, Marla Tallman, Connie Weber. Second row: Beverly Splitter, Jerene Huddleston, Gerry Nix, Kevin Yost, Craig Williams, Leslie

This year the band participated in the parade at Holly, September 29, 1970, and also gave the public entertainment by presenting band concerts. The band adds much to the school and is enjoyed by everyone.

Brown, Johnny Maxwell, Jay Specht, Jerry Weber, Lonna Hartshorn. Third row, left to right: Rick Appelhans, Janet Crockett, Brenda Rehfeld, David Richardson, Larry Huddleston, Donovan Anderson. Fourth row: Keary Russell, Kelly Morris, Annette Morris, Greg Scott, Diann Prosser, Doug Anderson.