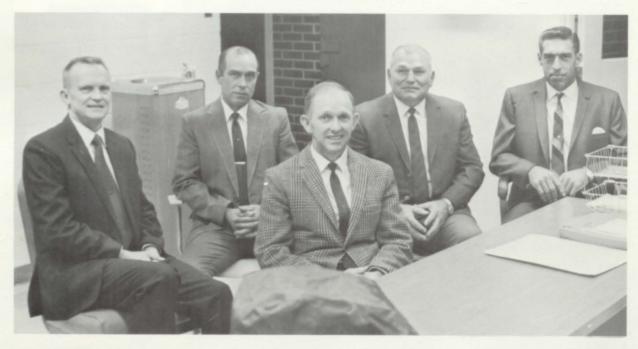

## School Board

The 1970 School Board Members are; from left to right, President: Milan Morris, Vice President: Jay Silliman, Treasurer: Jim Richardson, Secretary: John Budde, and Director: Dennis Weber.