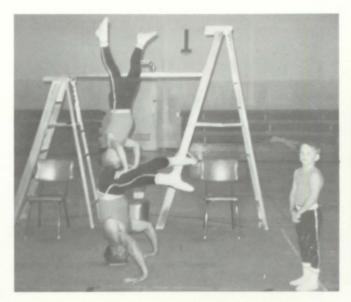

### Elementary P.E.

Mr. Palmer has many enjoyable activities for the students in the elementary P.E. program.

Trying out a borrowed trampoline was one of their first activities.

Running, bumping, and jumping takes place when you get a group of active youngsters together for a rowdy time of "flag catch."