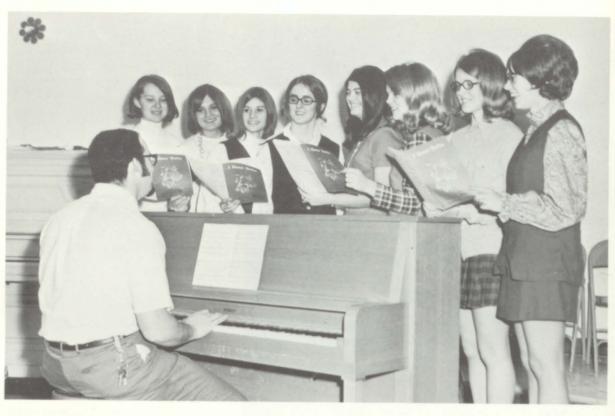

### BAND

Drum Majorette-Janet Tallman

D

The sixth grade band is learning the basic fundamentals and an appreciation of music to prepare them for playing in the High School band.

Girls Glee practices for their appearance on T.V. at Goodland, Kansas, where they sang Christmas carols. Girls Glee performed for concerts and for the Lion's Club Banquet. The girls are from left to right; Vickie Konecne, Marilyn Neugebauer, Janet Tallman, Jerene Huddleston, Janet Crockett, Annette Morris, Kathy Smith, Debbie Anderson and Mr. Strachan at the piano.

GIRLS GLEE