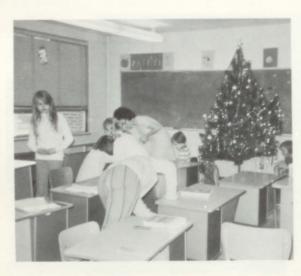

### Christmas Party

The High School, Jr. High, and Grade school, alike, all enjoy a party, and Christmas is the time everyone likes best.

Wondering what to do next . . .

. . . sharing the feelings of Christmas . . .

. . . visiting with Santa Clause . . .

. . . searching for hidden wonders . . .

. . . and just plain having fun . . .