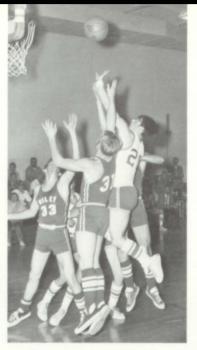

At times the Hawks showed patience and worked for the open shot.

This year the Hawks were backed by a big, reliable bench.

When an opponent puts up a shot the Hawks are all in to rebound.

Joe Berry Junior Guard

Lorin Brown Junior Guard

Wayne Fulconer Junior Forward

Rod Meltabarger Junior Forward

David Murdock Junior Center

Scott Rehfeld Junior Center

Bud Smith Junior Guard

Cecil Troutman Junior Guard

Wherever the ball is, there is always a Hawk in the action.