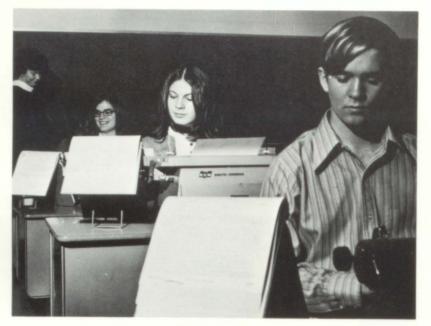

Sewing takes a lot of time and talent and Diane Specht learns to use her time wisely during her 7th hour Home Economics class. Mrs. Adamson teaches all Home Economic classes.

Some of the basic typing techniques are learning how to read and type from a book, and not to watch the keys. Kevin Yost, Pam Reinert, Marla Tallman, David Henning and Mrs. Adamson think that Typing I is the place to learn these techniques.

In Typing II, Kathy Smith and Marilyn Neugebauer learn from Mrs. Palmer one of the useful purposes of typing, secretarial work.