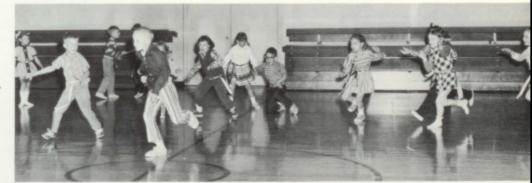

### Elementary P.E.

Mr. Palmer has many enjoyable activities for the students in the elementary P.E. program.

Trying out a borrowed trampoline was one of their first activities.

Running, bumping, and jumping takes place when you get a group of active youngsters together for a rowdy time of "flag catch."