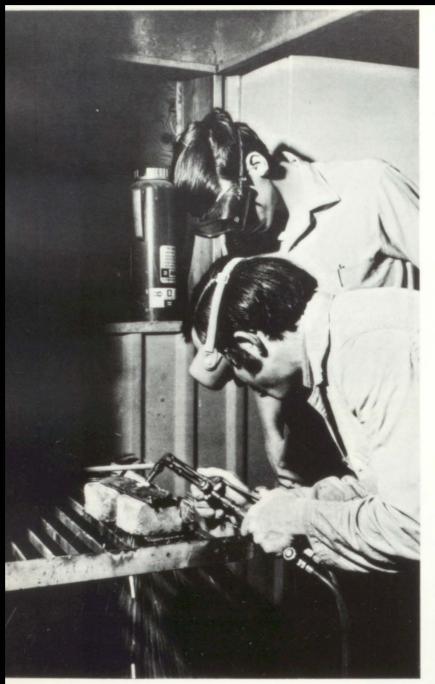

### PHYSICAL EDUCATION

Elementary P.E. class, instructed by Mr. Palmer, participates in flag games such as Rip Rover.

Mr. Dilley, shop teacher, teaches 5 classes of Shop in which he specializes in wood and metal working. Here he shows Ken Specht the proper technique of using the metal cutting torch.

### **BOOKKEEPING**

Under the watchful eye of the school piggy bank, and Mrs. Adamson, the Bookkeeping class learns to keep record of their hard earned wages.

Bud Smith, Scott Rehfeld, Don Anderson, Diane Reinert, and Lorin Brown study the properties of acetlyne gas by experimenting with an acetlyne torch.