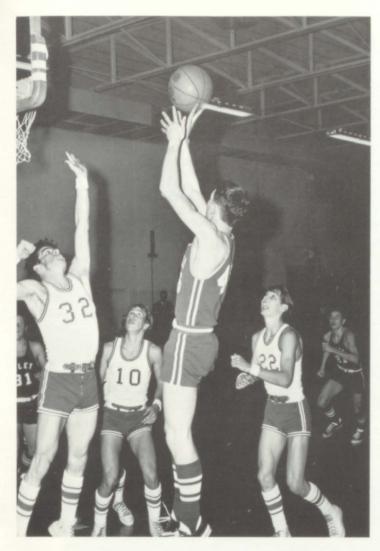

### A LOOK AT THE HAWKS ON THE COURT

There were twenty-three athletes out for Hawk basketball this year. The Hawks worked hard all season staying in shape and improving their play-making in order to put together a winning team. The Hawks ended their regular season play with an 11 win and 7 loss record. In all their games the Hawks fought hard and never gave up even though they were behind.

At times the Hawks showed patience and worked for the open shot.

This year the Hawks were backed by a big, reliable bench.

When an opponent puts up a shot the Hawks are all in to rebound.

Joe Berry Junior Guard

Lorin Brown Junior Guard

Wayne Fulconer Junior Forward

Rod Meltabarger Junior Forward

David Murdock Junior Center

Scott Rehfeld Junior Center

Bud Smith Junior Guard

Cecil Troutman Junior Guard

Wherever the ball is, there is always a Hawk in the action.

Whenever the Hawks put up a shot, they display the best of form.

David Henning Sophomore Guard

Johnny Maxwell Sophomore Guard

Mike Brooks Freshman Forward

When the opening toss was tipped, the Hawks were ready to go and never quit till the final buzzer sounded.