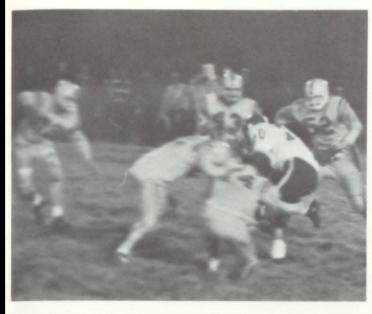

Bill Russell End

Bill Smotherman End

Mike Brooks Guard

Dale Bulter End

Greg Henning Quarterback

Kelley Morris Halfback

This is the result of some of the hard hitting that went on in all the Hawk games.

The Hawk team which had a strong urge to win displayed a lot of second effort.