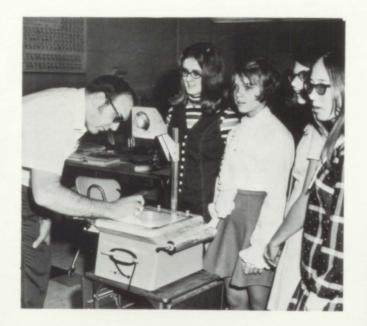

Mr. Stark shows the Freshmen girls the molecular structure of the atom and explains the function of the parts by use of the overhead projector.