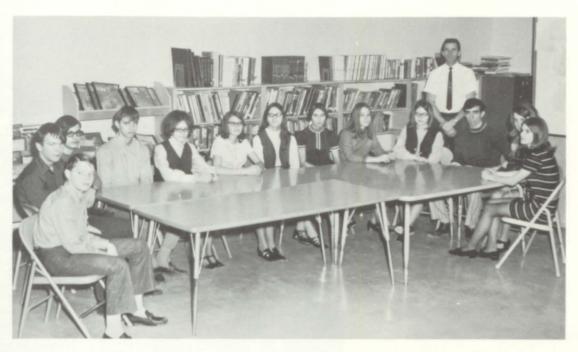

### **Current Events**

This year the students and faculty started a Current Events contest. Each team consisted of 4 students and 1 teacher (acting as team coach). This contest helped the student learn about and understand national and world events as they happened. There were 28 students, 7 team coaches and 3 judges involved in these contests. The overall winners were Annette Morris, Kelly Morris, David Henning and Lorin Brown with Mr. Langston serving as their team coach.