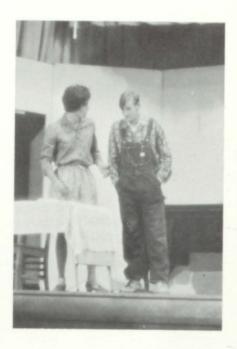

### Aaron Slick From Punkin Crick

On Friday, November 13, 1970, the Senior Class presented a hillbilly comedy titled "Aaron Slick from Punkin Crick." The performance was enjoyable and a delight for the community, as each member of the cast portrayed excellent