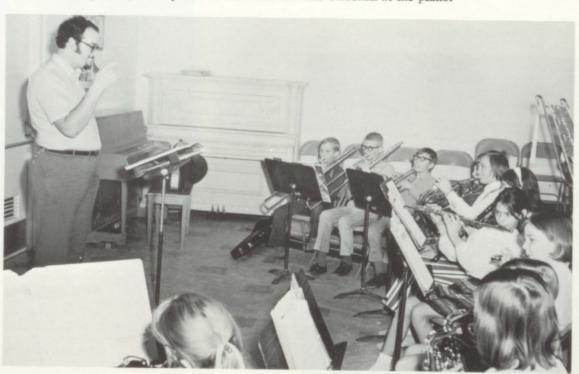

This year the band participated in the parade at Holly, September 29, 1970, and also gave the public entertainment by presenting band concerts. The band adds much to the school and is enjoyed by everyone.

### BAND

Drum Majorette-Janet Tallman

D

The sixth grade band is learning the basic fundamentals and an appreciation of music to prepare them for playing in the High School band.

Girls Glee practices for their appearance on T.V. at Goodland, Kansas, where they sang Christmas carols. Girls Glee performed for concerts and for the Lion's Club Banquet. The girls are from left to right; Vickie Konecne, Marilyn Neugebauer, Janet Tallman, Jerene Huddleston, Janet Crockett, Annette Morris, Kathy Smith, Debbie Anderson and Mr. Strachan at the piano.