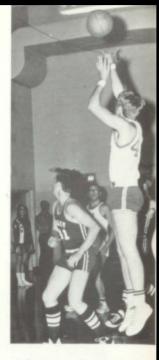

Whenever the Hawks put up a shot, they display the best of form.

David Henning Sophomore Guard

Johnny Maxwell Sophomore Guard

Mike Brooks Freshman Forward

When the opening toss was tipped, the Hawks were ready to go and never quit till the final buzzer sounded.