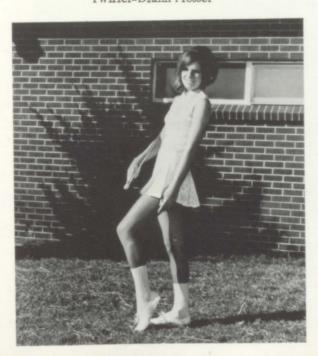

to right: Cindy Clodfelter, Beth Murdock, Lee Ann Troutman, Debbie Thomas, Vickie Konecne, Janet Tallman, Pam Reinert, Diane Reinert, Diann Specht, Marla Tallman, Connie Weber. Second row: Beverly Splitter, Jerene Huddleston, Gerry Nix, Kevin Yost, Craig Williams, Leslie

This year the band participated in the parade at Holly, September 29, 1970, and also gave the public entertainment by presenting band concerts. The band adds much to the school and is enjoyed by everyone.

Brown, Johnny Maxwell, Jay Specht, Jerry Weber, Lonna Hartshorn. Third row, left to right: Rick Appelhans, Janet Crockett, Brenda Rehfeld, David Richardson, Larry Huddleston, Donovan Anderson. Fourth row: Keary Russell, Kelly Morris, Annette Morris, Greg Scott, Diann Prosser, Doug Anderson.

### Twirler-Diann Prosser



### BAND

Drum Majorette-Janet Tallman



D



The sixth grade band is learning the basic fundamentals and an appreciation of music to prepare them for playing in the High School band.

Girls Glee practices for their appearance on T.V. at Goodland, Kansas, where they sang Christmas carols. Girls Glee performed for concerts and for the Lion's Club Banquet. The girls are from left to right; Vickie Konecne, Marilyn Neugebauer, Janet Tallman, Jerene Huddleston, Janet Crockett, Annette Morris, Kathy Smith, Debbie Anderson and Mr. Strachan at the piano.

GIRLS GLEE



### PEP CLUB



Standing: Diane Specht, Diane Reinert, Kathy Smith, Mrs. Clark, Sponsor. Kneeling: left to right: Donna Prosser, Pat Reinert, Debbie Russell, Diane Prosser, Connie Weber, Vickie Konecne, Janice Specht, Pam Reinert