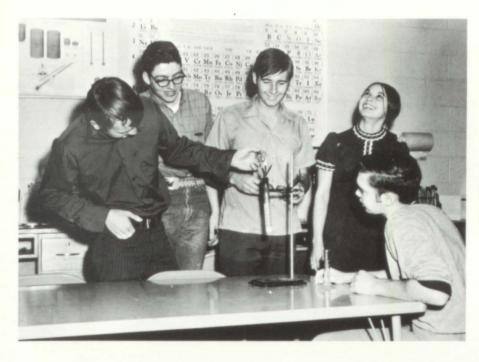

### **BOOKKEEPING**

Under the watchful eye of the school piggy bank, and Mrs. Adamson, the Bookkeeping class learns to keep record of their hard earned wages.

Bud Smith, Scott Rehfeld, Don Anderson, Diane Reinert, and Lorin Brown study the properties of acetlyne gas by experimenting with an acetlyne torch.