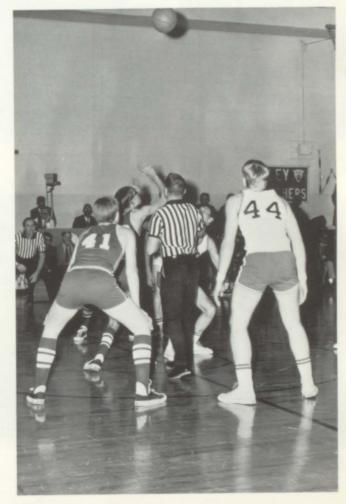

At times the Hawks showed patience and worked for the open shot.

This year the Hawks were backed by a big, reliable bench.

When an opponent puts up a shot the Hawks are all in to rebound.

Joe Berry Junior Guard

Kevin Yost Sophomore Guard

The opponents had to put their shots up in a hurry before they were covered up by the Hawk defense.

The Hawks were cheered on by all the pretty girls in the Pep Club.

Dale Butler Freshman Forward