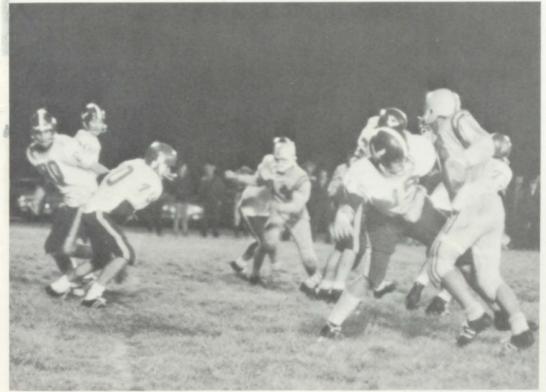

This may appear to be a chorus line, but actually it is a Plainview punt.

Ron Rehfeld Guard

Arapahoe wants to run . . . .

. . . but the Hawks say, "No."

Jay Specht Guard

At times this year, Plainview ran their offense smoothly, calmly, and efficiently.