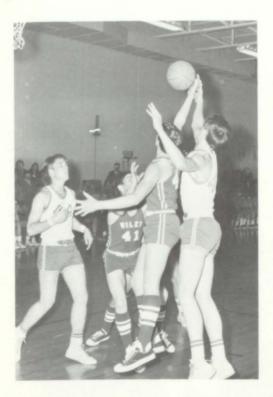

### A LOOK AT THE HAWKS ON THE COURT

There were twenty-three athletes out for Hawk basketball this year. The Hawks worked hard all season staying in shape and improving their play-making in order to put together a winning team. The Hawks ended their regular season play with an 11 win and 7 loss record. In all their games the Hawks fought hard and never gave up even though they were behind.

At times the Hawks showed patience and worked for the open shot.

This year the Hawks were backed by a big, reliable bench.

When an opponent puts up a shot the Hawks are all in to rebound.

Joe Berry Junior Guard

Lorin Brown Junior Guard

Wayne Fulconer Junior Forward

Rod Meltabarger Junior Forward

David Murdock Junior Center

Scott Rehfeld Junior Center

Bud Smith Junior Guard

Cecil Troutman Junior Guard

Wherever the ball is, there is always a Hawk in the action.