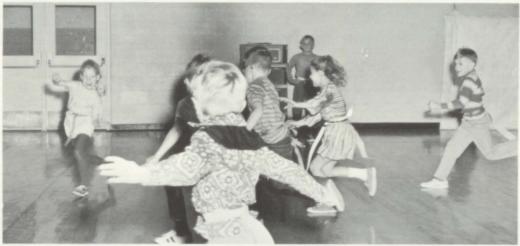

### Elementary P.E.

Mr. Palmer has many enjoyable activities for the students in the elementary P.E. program.

Trying out a borrowed trampoline was one of their first activities.

Running, bumping, and jumping takes place when you get a group of active youngsters together for a rowdy time of "flag catch."