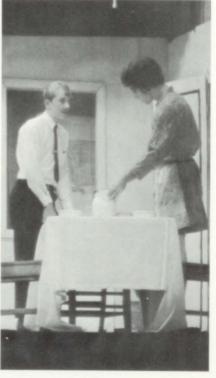

### Aaron Slick From Punkin Crick

On Friday, November 13, 1970, the Senior Class presented a hillbilly comedy titled "Aaron Slick from Punkin Crick." The performance was enjoyable and a delight for the community, as each member of the cast portrayed excellent