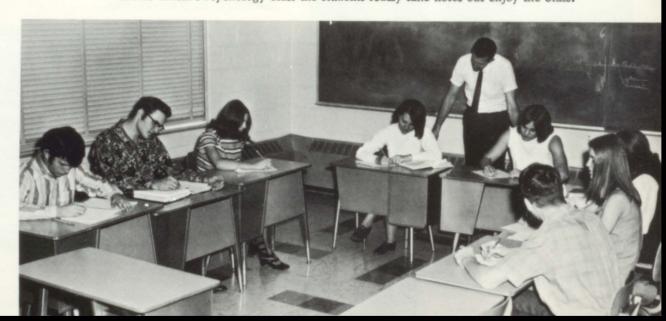

In Mr. Smith's Psychology class the students really take notes but enjoy the class.