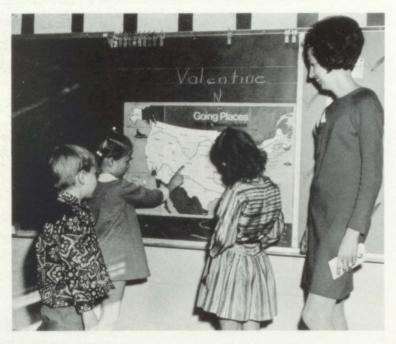

# FIRST GRADE

Murray Crum points to Colorado on the map while on-lookers, Marilyn Hogue and Marvin Schale listen as their teacher, Mrs. Dexter, talks to them about their state.

Dena Keiter

Kimberli Meltabarger