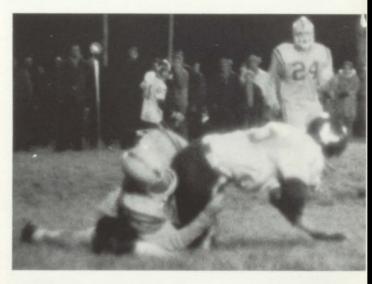

Bill Russell End

Bill Smotherman End

Mike Brooks Guard

Dale Bulter End

Greg Henning Quarterback

Kelley Morris Halfback

This is the result of some of the hard hitting that went on in all the Hawk games.

The Hawk team which had a strong urge to win displayed a lot of second effort.

This may appear to be a chorus line, but actually it is a Plainview punt.

Ron Rehfeld Guard

Arapahoe wants to run . . . .

. . . but the Hawks say, "No."

Jay Specht Guard

At times this year, Plainview ran their offense smoothly, calmly, and efficiently.