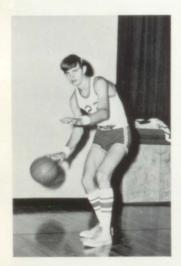

### A LOOK AT THE HAWKS ON THE COURT

There were twenty-three athletes out for Hawk basketball this year. The Hawks worked hard all season staying in shape and improving their play-making in order to put together a winning team. The Hawks ended their regular season play with an 11 win and 7 loss record. In all their games the Hawks fought hard and never gave up even though they were behind.

Lorin Brown Junior Guard

Wayne Fulconer Junior Forward

Rod Meltabarger Junior Forward

David Murdock Junior Center

Scott Rehfeld Junior Center

Bud Smith Junior Guard

Cecil Troutman Junior Guard

Wherever the ball is, there is always a Hawk in the action.