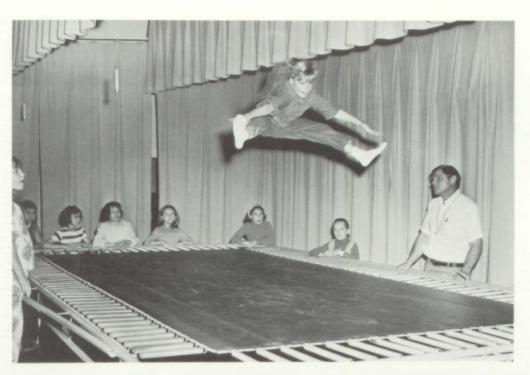

### Elementary P.E.

Mr. Palmer has many enjoyable activities for the students in the elementary P.E. program.

Trying out a borrowed trampoline was one of their first activities.

Running, bumping, and jumping takes place when you get a group of active youngsters together for a rowdy time of "flag catch."