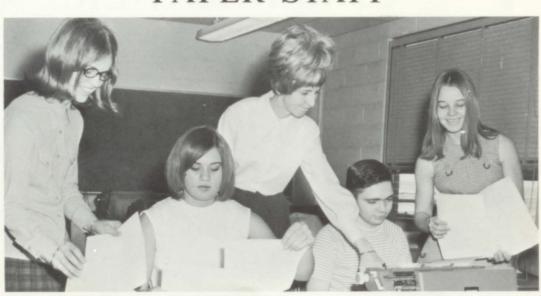

### PAPER STAFF

The Paper Staff works very hard at getting the last minute news in, and with Mrs. Palmers help they should do it.

They are left to right Kathy Smith, Marilyn Neugabauer, Sponsor Mrs. Palmer, Lorin Brown, and Joyce Keiter.