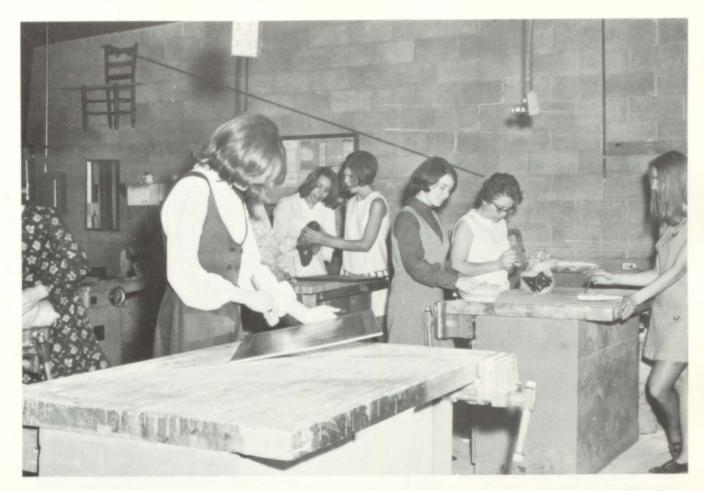

S H O P

Last hour the girls crafts class works on many different projects. Pat Reinert works on a decoupoges, Tina Hartshorn works on a mint dish, and Debbie Russell works on a grape cluster.

The first six-weeks all of the shop classes, learned how to draft, which is the technique of mechanical drawing, here Wayne Faulconer and Lorin Brown exploit this technique.