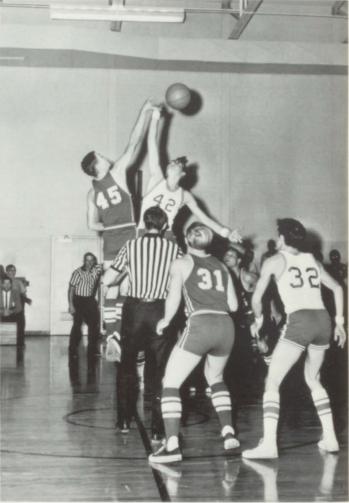

Whenever the Hawks put up a shot, they display the best of form.

David Henning Sophomore Guard

Johnny Maxwell Sophomore Guard

Mike Brooks Freshman Forward

When the opening toss was tipped, the Hawks were ready to go and never quit till the final buzzer sounded.