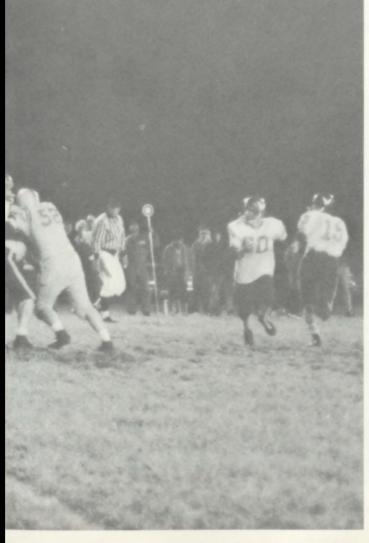

Bill Russell End

Bill Smotherman End

Mike Brooks Guard

Dale Bulter End

Greg Henning Quarterback

Kelley Morris Halfback

This is the result of some of the hard hitting that went on in all the Hawk games.

The Hawk team which had a strong urge to win displayed a lot of second effort.

This may appear to be a chorus line, but actually it is a Plainview punt.

Ron Rehfeld Guard

Arapahoe wants to run . . . .

. . . but the Hawks say, "No."

Jay Specht Guard

At times this year, Plainview ran their offense smoothly, calmly, and efficiently.