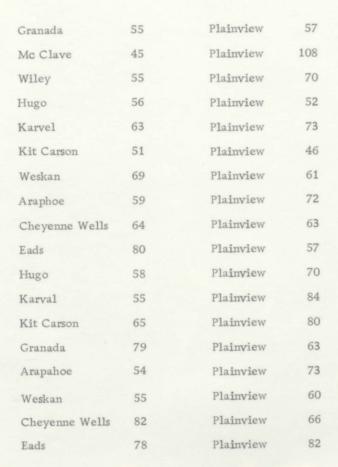

### A LOOK AT THE HAWKS ON THE COURT

There were twenty-three athletes out for Hawk basketball this year. The Hawks worked hard all season staying in shape and improving their play-making in order to put together a winning team. The Hawks ended their regular season play with an 11 win and 7 loss record. In all their games the Hawks fought hard and never gave up even though they were behind.