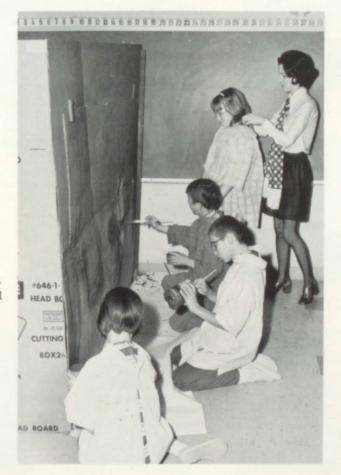

# THIRD GRADE

Earline Konecne, Danny Sexson and Judy Kershner are painting the store that they call "Stop and Shop." The students built and painted the store completed themselves.

Mrs. Langston prepares Linda Splitter for her turn at painting. The store is used as an incentive for good grades and self-discipline.